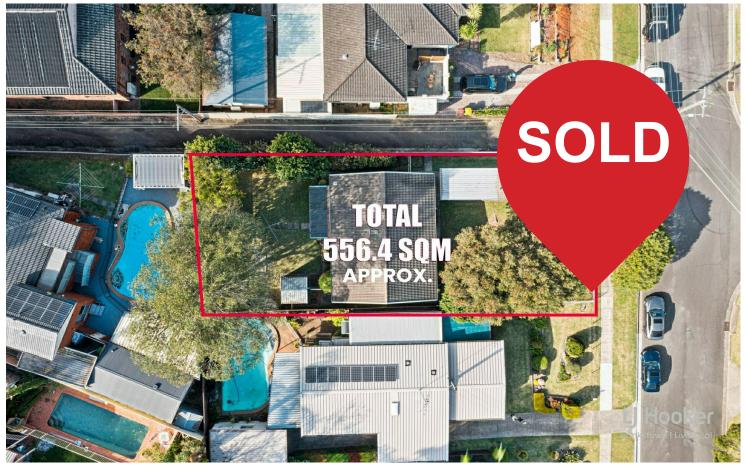

## Georges Hall, 56 Caroline Crescent

Single Storey Family Home with Development Potential (S.T.C.A)

This is the opportunity you've been waiting for. A charming original family home situated in one of George's Halls best streets. On offer is the perfect entry level property with a generous land area of approximately 556.4sqm with a 15.24m frontage, this property offers an abundance of space for you to transform and create your dream family home or develop (s.t.c.a).

## Property Features:

- Two spacious bedrooms
- Bathroom with separate bath and shower and washroom
- Laundry with external access
- Timber decking with pergola area with vinyl shutters
- Private and peaceful grassy yard with two garden sheds
- Fenced front yard with large carport
- Sought after street within proximity to local amenities
- Set on approximately 556.4sgm with a 15.24m