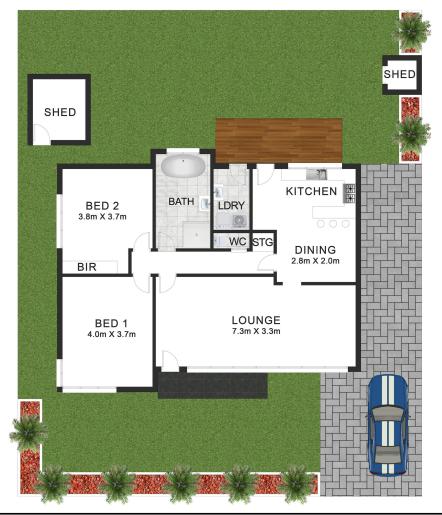

## Georges Hall, 56 Caroline Crescent

Single Storey Family Home with Development Potential (S.T.C.A)

This is the opportunity you've been waiting for. A charming original family home situated in one of George's Halls best streets. On offer is the perfect entry level property with a generous land area of approximately 556.4sqm with a 15.24m frontage, this property offers an abundance of space for you to transform and create your dream family home or develop (s.t.c.a).

## Property Features:

- Two spacious bedrooms
- Bathroom with separate bath and shower and washroom
- Laundry with external access
- Timber decking with pergola area with vinyl shutters
- Private and peaceful grassy yard with two garden sheds
- Fenced front yard with large carport
- Sought after street within proximity to local amenities
- Set on approximately 556.4sgm with a 15.24m