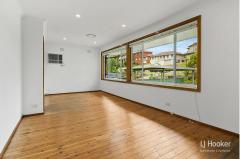

## Property Features:

- Two spacious bedrooms
- Bathroom with separate bath and shower and washroom
- Laundry with external access
- Timber decking with pergola area with vinyl shutters
- Private and peaceful grassy yard with two garden sheds
- Fenced front yard with large carport
- Sought after street within proximity to local amenities
- Set on approximately 556.4sgm with a 15.24m