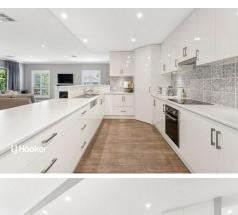

Situated in the delightful Springwood Estate in Galwer East near to parks, playground and walking trails is this quality 2016 built 4 bedroom family home. A wonderful floor plan designed to bring family together around the open plan family and meals area while extending outdoors to an alfresco entertaining space overlooking the back lawn rear yard where children can play. The kitchen has a 'Hampton's' feel thanks to the designer tiled splashback, there's an abundance of bench space for the cook of the home.

2 🔓 2 🝙 4

UNDER CONTRACT View

For Sale

ljhooker.com.au/2A8AGJU

Contact Shaun Roberts 0435 367 534 shaunr@ljhsales.com.au

- \* 4 bedrooms, master with walk in robe and ensuite with his and hers wash basins
- \* Bedroom 2, 3 and 4 all with built-in robes
- \* Open plan family and meals with electric fireplace heater
- \* Large family kitchen with electric cooktop, oven and dishwasher, and corner walk in pantry
- \* Front formal lounge
- \* Ducted reverse cycle air conditioning
- \* Tiled alfresco entertaining overlooks lawn backyard
- \* Double auto garage with internal access
- \* Workshop/store room perfect for the home handyman behind garage
- \* 10kw solar panel system saving you \$\$ on your electricity bills