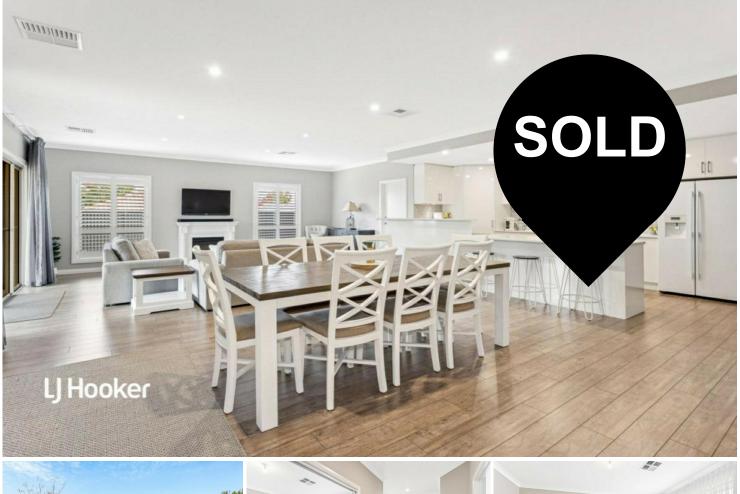

Situated in the delightful Springwood Estate in Galwer East near to parks, playground and walking trails is this quality 2016 built 4 bedroom family home. A wonderful floor plan designed to bring family together around the open plan family and meals area while extending outdoors to an alfresco entertaining space overlooking the back lawn rear yard where children can play. The kitchen has a 'Hampton's' feel thanks to the designer tiled splashback, there's an abundance of bench space for the cook of the home.

2 🔓 2 🝙 4

UNDER CONTRACT View

For Sale

ljhooker.com.au/2A8AGJU

Contact Shaun Roberts 0435 367 534 shaunr@ljhsales.com.au

- \* 4 bedrooms, master with walk in robe and ensuite with his and hers wash basins
- \* Bedroom 2, 3 and 4 all with built-in robes
- \* Open plan family and meals with electric fireplace heater
- \* Large family kitchen with electric cooktop, oven and dishwasher, and corner walk in pantry
- \* Front formal lounge
- \* Ducted reverse cycle air conditioning
- \* Tiled alfresco entertaining overlooks lawn backyard
- \* Double auto garage with internal access
- \* Workshop/store room perfect for the home handyman behind garage
- \* 10kw solar panel system saving you \$\$ on your electricity bills