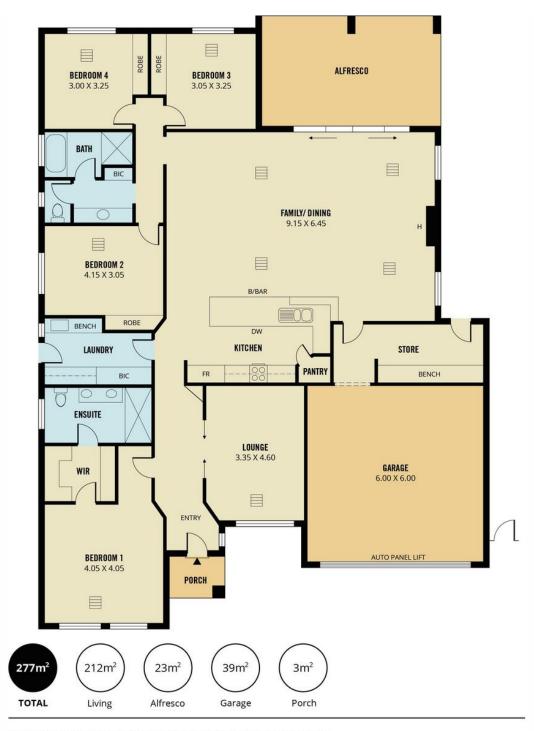

Situated in the delightful Springwood Estate in Galwer East near to parks, playground and walking trails is this quality 2016 built 4 bedroom family home. A wonderful floor plan designed to bring family together around the open plan family and meals area while extending outdoors to an alfresco entertaining space overlooking the back lawn rear yard where children can play. The kitchen has a 'Hampton's' feel thanks to the designer tiled splashback, there's an abundance of bench space for the cook of the home.

Features include:

- \* 6.5 star energy rating home I Built by Frank Nesci Homes Custom Home Builder
- \* 248m2 (approx.) of home under roof

LJ Hooker Greenwith | Golden Grove Mawson Lakes | Modbury (08) 8289 6660

2 🔓 2 🝙 4

UNDER CONTRACT View

For Sale

ljhooker.com.au/2A8AGJU

Contact Shaun Roberts 0435 367 534 shaunr@ljhsales.com.au

- \* 4 bedrooms, master with walk in robe and ensuite with his and hers wash basins
- \* Bedroom 2, 3 and 4 all with built-in robes
- \* Open plan family and meals with electric fireplace heater
- \* Large family kitchen with electric cooktop, oven and dishwasher, and corner walk in pantry
- \* Front formal lounge
- \* Ducted reverse cycle air conditioning
- \* Tiled alfresco entertaining overlooks lawn backyard
- \* Double auto garage with internal access
- \* Workshop/store room perfect for the home handyman behind garage
- \* 10kw solar panel system saving you \$\$ on your electricity bills

## Property Type House

**Property ID** 

More About this Property

| House Size | 248 m²                                                                                                                                |  |
|------------|---------------------------------------------------------------------------------------------------------------------------------------|--|
| Land Area  | 542 m²                                                                                                                                |  |
| Including  | Air Conditioning<br>Ducted Cooling<br>Ducted Heating<br>Dishwasher<br>Secure Parking<br>Fully Fenced<br>Remote Garage<br>Solar Panels |  |

Scale in metres. This drawing is for illustration purposes only. All measurements are approximate and details intended to be relied upon should be independently verified.

Produced by The Fotobase Group