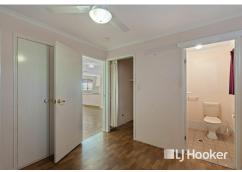

Structure: Brick with colorbond roof

Bedrooms: Main bedroom with walk-in robe and partial ensuite (toilet and vanity)

Second bedroom has a built-in wardrobe. There is an option for a third bedroom using one

of the two spacious living areas.

Living Spaces:Two spacious living areas offering flexibility. Enclosed sunroom and a covered outdoor area perfect for relaxation

Laundry:Internal laundry for added convenience