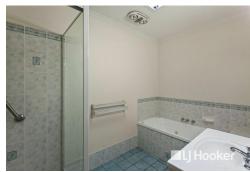

Structure: Brick with colorbond roof

Bedrooms: Main bedroom with walk-in robe and partial ensuite (toilet and vanity)

Second bedroom has a built-in wardrobe. There is an option for a third bedroom using one