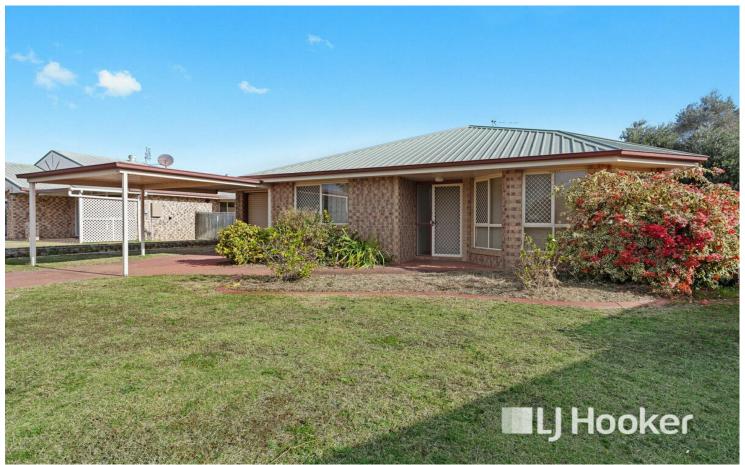

### Perfect blend of comfort in Gatton

Discover the perfect blend of comfort and convenience in this charming home, ideally situated in an elevated street in Gatton.

Property Features:

Land Area: approx. 900 sqm

Structure: Brick with colorbond roof

Bedrooms: Main bedroom with walk-in robe and partial ensuite (toilet and vanity)

Second bedroom has a built-in wardrobe. There is an option for a third bedroom using one

of the two spacious living areas.

Living Spaces:Two spacious living areas offering flexibility. Enclosed sunroom and a covered outdoor area perfect for relaxation

Laundry:Internal laundry for added convenience

#### Contact

**Janette Lewis** 0407 144 403

jlewis@ljhplainland.com.au

LJ Hooker Plainland | Laidley (07) 5411 4960

Car Parking: Single lock-up garage plus a front carport

Side vehicle access on the right-hand side of the home plus there is ample room for a shed in the backyard.