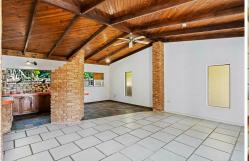

#### Front unit:

- Open plan combined living and dining
- 2 x good size bedrooms and 1 bathroom
- Attached undercover car accommodation
- Attached external laundry

#### Back unit:

- Open plan combined living and dining
- 3 x good size bedrooms and 1 bathroom
- Undercover patio
- Attached undercover car accommodation
- Internal laundry

This property will intrigue any property enthusiast looking for an exciting opportunity. Bring this property back to life and reap the benefits of investing in one of Cairns' most sought after suburbs.