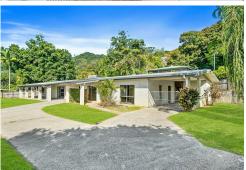

# Freshwater, 4 Primo Street

Full Duplex on 976m2 Block in Prime Freshwater Location

Renovate and be rewarded - full duplex on 976sqm of land in the heart of the highly sought after suburb of Freshwater. A rare find in this location with huge potential, positioned to take full advantage of its lifestyle location. Close to Cairns CBD, airport and popular public and private schools. Features include:

- No body corporate fees
- Separate electricity metres, shared water metre
- Solar hot water
- Solid block construction
- Quiet, green and leafy location
- Less than 10 minutes (approx.) from the city
- Renovate and restore. Detonate and start again
- Council rates (approx.) \$6500.00 per annum
- Located within the catchment for Freshwater Primary School and Redlynch State College