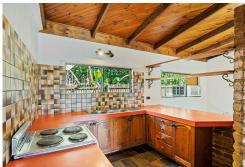

#### Front unit:

- Open plan combined living and dining
- 2 x good size bedrooms and 1 bathroom
- Attached undercover car accommodation
- Attached external laundry

#### Back unit:

- Open plan combined living and dining
- 3 x good size bedrooms and 1 bathroom
- Undercover patio
- Attached undercover car accommodation
- Internal laundry

This property will intrigue any property enthusiast looking for an exciting opportunity. Bring this property back to life and reap the benefits of investing in one of Cairns' most sought after suburbs.