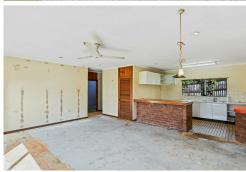

#### Front unit:

- Open plan combined living and dining
- 2 x good size bedrooms and 1 bathroom
- Attached undercover car accommodation
- Attached external laundry

#### Back unit:

- Open plan combined living and dining
- 3 x good size bedrooms and 1 bathroom
- Undercover patio
- Attached undercover car accommodation
- Internal laundry

This property will intrigue any property enthusiast looking for an exciting opportunity. Bring this property back to life and reap the benefits of investing in one of Cairns' most sought after suburbs.