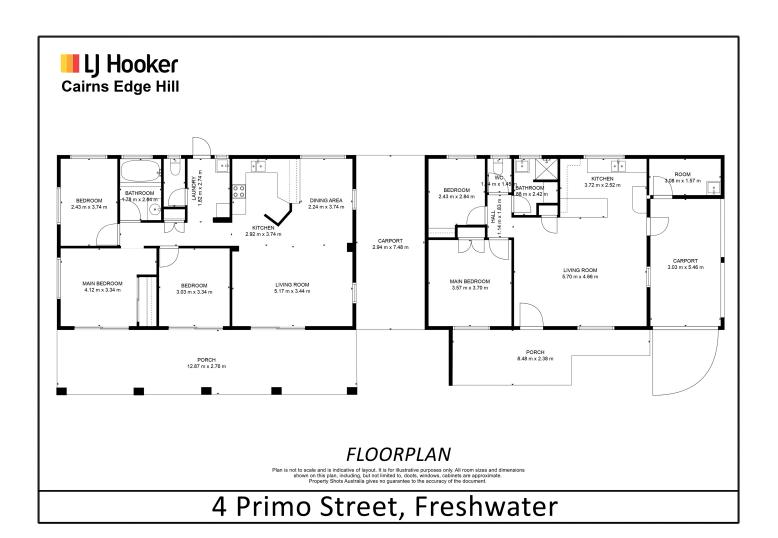

#### Front unit:

- Open plan combined living and dining
- 2 x good size bedrooms and 1 bathroom
- Attached undercover car accommodation
- Attached external laundry

#### Back unit:

- Open plan combined living and dining
- 3 x good size bedrooms and 1 bathroom
- Undercover patio
- Attached undercover car accommodation
- Internal laundry

This property will intrigue any property enthusiast looking for an exciting opportunity. Bring this property back to life and reap the benefits of investing in one of Cairns' most sought after suburbs.