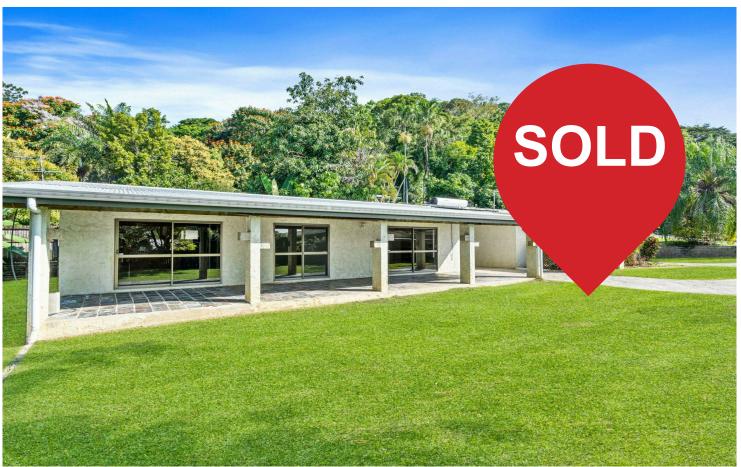

# Freshwater, 4 Primo Street

Full Duplex on 976m2 Block in Prime Freshwater Location

Renovate and be rewarded - full duplex on 976sqm of land in the heart of the highly sought after suburb of Freshwater. A rare find in this location with huge potential, positioned to take full advantage of its lifestyle location. Close to Cairns CBD, airport and popular public and private schools. Features include:

- No body corporate fees
- Separate electricity metres, shared water metre
- Solar hot water
- Solid block construction
- Quiet, green and leafy location
- Less than 10 minutes (approx.) from the city
- Renovate and restore. Detonate and start again
- Council rates (approx.) \$6500.00 per annum
- Located within the catchment for Freshwater Primary School and Redlynch State College