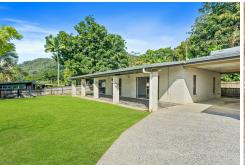

#### Front unit:

- Open plan combined living and dining
- 2 x good size bedrooms and 1 bathroom
- Attached undercover car accommodation
- Attached external laundry

#### Back unit:

- Open plan combined living and dining
- 3 x good size bedrooms and 1 bathroom
- Undercover patio
- Attached undercover car accommodation
- Internal laundry

This property will intrigue any property enthusiast looking for an exciting opportunity. Bring this property back to life and reap the benefits of investing in one of Cairns' most sought after suburbs.