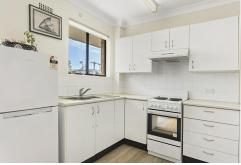

- \* Amazing beach pad for first-home buyers or a prime investment
- \* Ample light-flooded living and dining space captures winter sun
- \* Glass sliders open to a giant north-facing entertainers' balcony
- \* All rooms and the balcony reveal leafy northerly district vistas
- \* Tidy open plan kitchen offers optional scope to upgrade
- \* Spacious sunlit bedroom with built-ins and northerly views
- \* Spotless bathroom with laundry facility, full brick, high ceilings