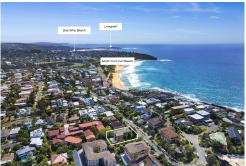

- \* Placed within 'Kurunda', a boutique full brick building of nine
- \* Nestled amid lush tropical gardens in a whisper-quiet cul-de-sac
- \* 440m from buses to Manly Beach/Wharf and express to the city
- \* 480 metres to Curl Curl Beach and 650m to Freshwater Beach
- \* 500m to Harbord Diggers and 800m to Freshwater Village
- \* Lock-up garage plus a lock-up storeroom, covers 69sqm on title