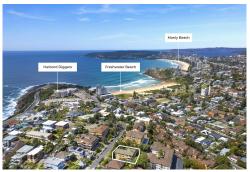

- \* Placed within 'Kurunda', a boutique full brick building of nine
- \* Nestled amid lush tropical gardens in a whisper-quiet cul-de-sac
- \* 440m from buses to Manly Beach/Wharf and express to the city
- \* 480 metres to Curl Curl Beach and 650m to Freshwater Beach
- \* 500m to Harbord Diggers and 800m to Freshwater Village
- \* Lock-up garage plus a lock-up storeroom, covers 69sqm on title