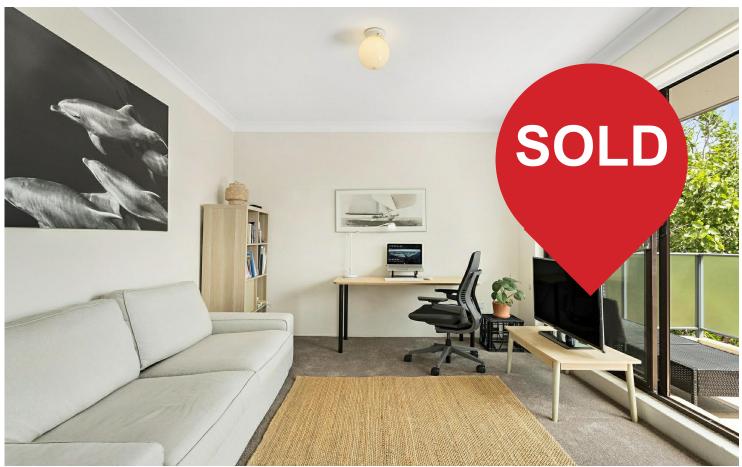

## Freshwater, 8/10 Ronald Avenue

Sunlit one bedder in a quiet beachside cul-de-sac

Nicely elevated to capture leafy district vistas, brilliant northerly sunshine and cooling summer breezes, this fabulous top floor apartment offers a rare opportunity to secure a foothold in the exclusive coastal market at a near entry-level price point. Exceptionally bright and airy, well-presented and extending to an oversized sun-drenched balcony, its tranquil cul-de-sac setting is within a short stroll of city buses, village shops and a choice of beaches.

- \* Amazing beach pad for first-home buyers or a prime investment
- \* Ample light-flooded living and dining space captures winter sun
- \* Glass sliders open to a giant north-facing entertainers' balcony
- \* All rooms and the balcony reveal leafy northerly district vistas
- \* Tidy open plan kitchen offers optional scope to upgrade
- \* Spacious sunlit bedroom with built-ins and northerly views
- \* Spotless bathroom with laundry facility, full brick, high ceilings