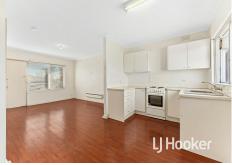

The bedroom features built-in robes, ensuring plenty of storage for your belongings. Comfortable Living Area with plenty of space to relax and occupy your guest. The kitchen includes a gas stovetop and has plenty of cupboard space, is a chef's delight.