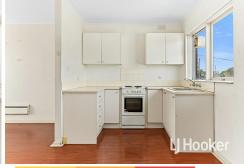

The bedroom features built-in robes, ensuring plenty of storage for your belongings. Comfortable Living Area with plenty of space to relax and occupy your guest. The kitchen includes a gas stovetop and has plenty of cupboard space, is a chef's delight.

Gas appliances make cooking a breeze. Laundry and bathrooms are allocated next to each other to make it very covenant. The electric gate provides an extra layer of security,

For Sale \$280,000 - \$305,000