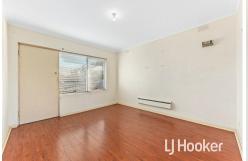

The bedroom features built-in robes, ensuring plenty of storage for your belongings. Comfortable Living Area with plenty of space to relax and occupy your guest. The kitchen includes a gas stovetop and has plenty of cupboard space, is a chef's delight.