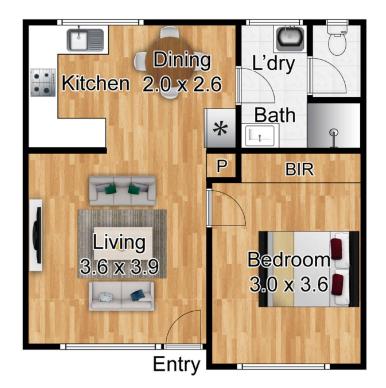

# First Home Buyers and Investors

Positioned on the second story, this well-maintained unit offers a unique perspective and modern conveniences. Here's what sets it apart:

Situated in the heart of Frankston, this unit is just a stone's throw away from the freeway, making it ideal for commuters. Whether you're an investor, a first-time homebuyer, or downsizing, this location caters to your needs. This generous 1-bedroom unit provide ample space for comfortable living.

The bedroom features built-in robes, ensuring plenty of storage for your belongings. Comfortable Living Area with plenty of space to relax and occupy your guest. The kitchen includes a gas stovetop and has plenty of cupboard space, is a chef's delight.

Gas appliances make cooking a breeze. Laundry and bathrooms are allocated next to each other to make it very covenant. The electric gate provides an extra layer of security,

For Sale \$280,000 - \$305,000