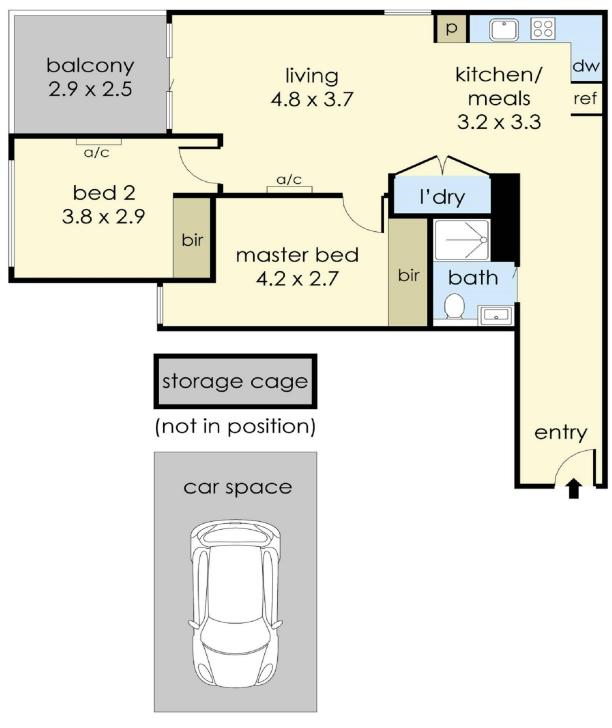

## Frankston, 404/2-20 Clyde Street

Centrally located in the Heart of Frankston and walking distance to the shops, train station and the beach!

Welcome to your dream home! A meticulously crafted 2-bedroom apartment that combines elegance, convenience, and seaside charm, just minutes away from the sun-kissed beaches of Frankston.

Located on the top floor, with 2 spacious bedrooms, with built-in robes (BIRs), providing ample storage.

The modern open plan kitchen features stainless steel appliances, gas hot plates, and a dishwasher. The heart of the home seamlessly connects to the spacious open plan dining and living area which opens to its own balcony.

Enjoy the perfect climate with 2 split system air conditioning systems, ensuring year-round comfort for you and your loved ones. Indulge in breathtaking views from the balcony,

For Sale

\$270,000 - \$290,000

LJ Hooker Hampton Park (03) 9702 8388

accessible from the living area. There are timber floorboards that make cleaning easy too.

Secure parking ensures your peace of mind. Additional perks include a separate storage box, offering ample space for your belongings.

## 404/2-20 Clyde Street Mall, Frankston

This floorplan is for illustration purposes only and no warranty is given to its accuracy.

Purchasers are advised to carry out their own investigations.

LJ Hooker Hampton Park (03) 9702 8388