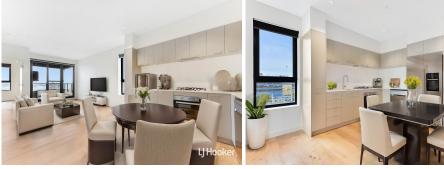

Located on the top floor, with 2 spacious bedrooms, with built-in robes (BIRs), providing ample storage.

The modern open plan kitchen features stainless steel appliances, gas hot plates, and a dishwasher. The heart of the home seamlessly connects to the spacious open plan dining and living area which opens to its own balcony.

Enjoy the perfect climate with 2 split system air conditioning systems, ensuring year-round comfort for you and your loved ones. Indulge in breathtaking views from the balcony,

For Sale

\$270,000 - \$290,000