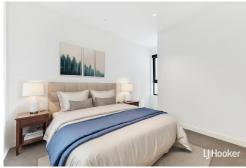

Located on the top floor, with 2 spacious bedrooms, with built-in robes (BIRs), providing ample storage.

The modern open plan kitchen features stainless steel appliances, gas hot plates, and a dishwasher. The heart of the home seamlessly connects to the spacious open plan dining and living area which opens to its own balcony.