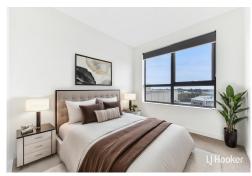

Located on the top floor, with 2 spacious bedrooms, with built-in robes (BIRs), providing ample storage.

The modern open plan kitchen features stainless steel appliances, gas hot plates, and a dishwasher. The heart of the home seamlessly connects to the spacious open plan dining and living area which opens to its own balcony.