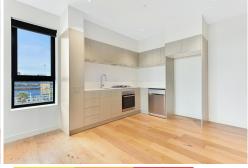

Located on the top floor, with 2 spacious bedrooms, with built-in robes (BIRs), providing ample storage.

The modern open plan kitchen features stainless steel appliances, gas hot plates, and a dishwasher. The heart of the home seamlessly connects to the spacious open plan dining and living area which opens to its own balcony.