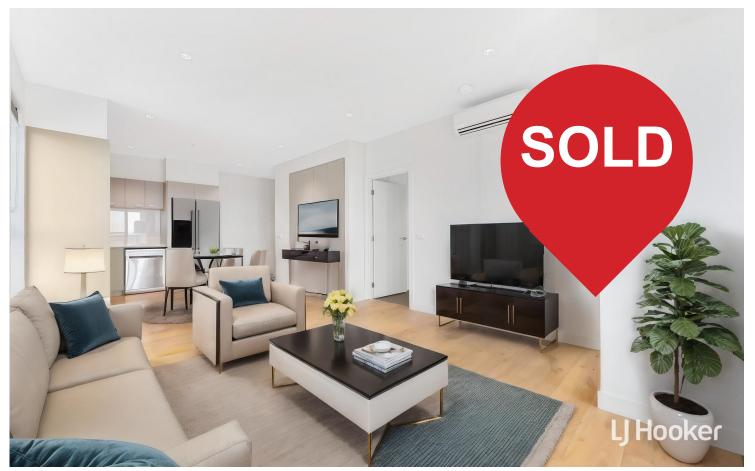

## Frankston, 404/2-20 Clyde Street

Centrally located in the Heart of Frankston and walking distance to the shops, train station and the beach!

Welcome to your dream home! A meticulously crafted 2-bedroom apartment that combines elegance, convenience, and seaside charm, just minutes away from the sun-kissed beaches of Frankston.

Located on the top floor, with 2 spacious bedrooms, with built-in robes (BIRs), providing ample storage.

The modern open plan kitchen features stainless steel appliances, gas hot plates, and a dishwasher. The heart of the home seamlessly connects to the spacious open plan dining and living area which opens to its own balcony.

Enjoy the perfect climate with 2 split system air conditioning systems, ensuring year-round comfort for you and your loved ones. Indulge in breathtaking views from the balcony,

For Sale

\$270,000 - \$290,000