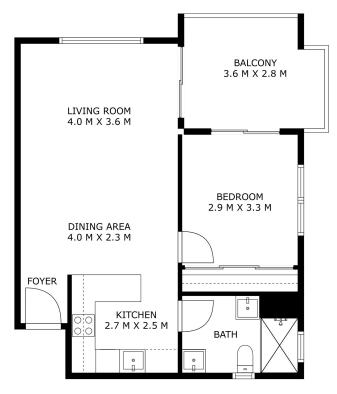

# Franklin, 18/75 Elizabeth Jolley Crescent

One Bedroom Apartment - Ready to Move in Now!

What a fantastic location - private yet within walking distance to bus stops, the light rail station, parklands, and Gungahlin Town Centre! What more could you ask for? A well-maintained home, of course, and that's exactly what's on offer here.

The apartment offers generous space, with a kitchen and open-plan living area perfect for entertaining or simply relaxing. Plus, the natural light keeps the space bright and inviting.

Don't miss your chance to visit! The owner has decided it's time to move on from this investment, so this could be the perfect opportunity for you.

#### Features:

- · One bedroom spacious apartment level one
- · Walk to light rail, bus depot, local shops & schools
- · Secure parking for your car
- RCAC
- · Bright with natural light
- · Brand new carpets
- · Quiet location
- · Big complex private apartment
- · Well maintained
- · Great to live in or use an investment

| Property ID   | HNZRPF8H                                                                  |
|---------------|---------------------------------------------------------------------------|
| Property Type | Apartment                                                                 |
| House Size    | 59 m²                                                                     |
| EER           | 6                                                                         |
| Including     | Air Conditioning Intercom Balcony Dishwasher Built-in-Robes Remote Garage |

## LJ Hooker

18/75 Elizabeth Jolley Crescent, Franklin

Approx. total area: 51m²