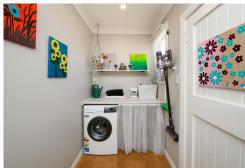

Includes two generously sized double bedrooms with built-in wardrobes, plus a versatile third single room-perfect as a study/hobby space.

Updated bathroom features shower, vanity, and toilet. Enjoy the benefits of a separate second toilet. Laundry is conveniently located at end of kitchen. Ample attic space with pull down ladder in hallway. (Nill Floor)