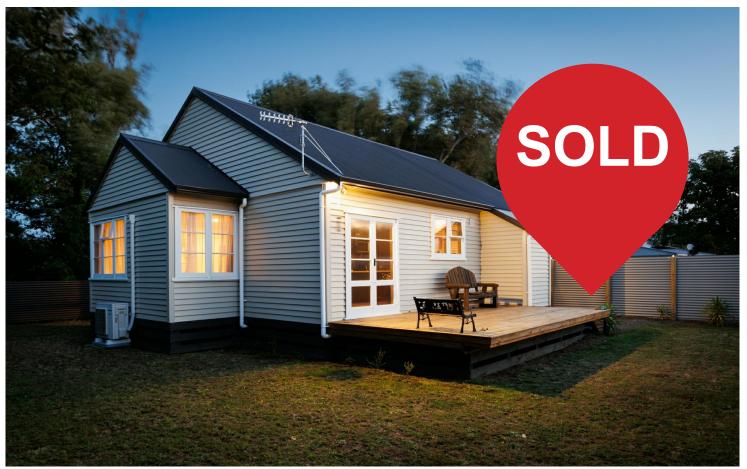

## Foxton First Home Beauty!

This trendy and affordable first home offers a perfect blend of modern comforts and practicality.

Modern galley-style kitchen features a charming dining nook, with French doors opening onto a sunny deck-ideal for indoor-outdoor living. Separate lounge is a cozy retreat, complete with a heat pump for year-round comfort.

Ideally positioned across from Coley Street School and just a short drive to Foxton township and the beach, this home offers both convenience and lifestyle.

Don't miss this fantastic opportunity!

Call Jeannie Boswell now to view 027 445 3048