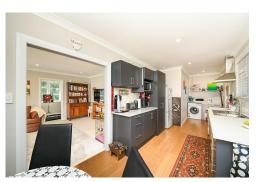

## Foxton First Home Beauty!

This trendy and affordable first home offers a perfect blend of modern comforts and practicality.

Modern galley-style kitchen features a charming dining nook, with French doors opening onto a sunny deck-ideal for indoor-outdoor living. Separate lounge is a cozy retreat, complete with a heat pump for year-round comfort.

Includes two generously sized double bedrooms with built-in wardrobes, plus a versatile third single room-perfect as a study/hobby space.

Updated bathroom features shower, vanity, and toilet. Enjoy the benefits of a separate second toilet. Laundry is conveniently located at end of kitchen. Ample attic space with pull down ladder in hallway. (Nill Floor)