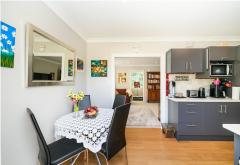

## Foxton First Home Beauty!

This trendy and affordable first home offers a perfect blend of modern comforts and practicality.

Modern galley-style kitchen features a charming dining nook, with French doors opening onto a sunny deck-ideal for indoor-outdoor living. Separate lounge is a cozy retreat, complete with a heat pump for year-round comfort.

Includes two generously sized double bedrooms with built-in wardrobes, plus a versatile third single room-perfect as a study/hobby space.

Updated bathroom features shower, vanity, and toilet. Enjoy the benefits of a separate second toilet. Laundry is conveniently located at end of kitchen. Ample attic space with pull down ladder in hallway. (Nill Floor)