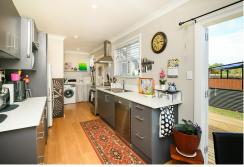

## Foxton First Home Beauty!

This trendy and affordable first home offers a perfect blend of modern comforts and practicality.

Modern galley-style kitchen features a charming dining nook, with French doors opening onto a sunny deck-ideal for indoor-outdoor living. Separate lounge is a cozy retreat, complete with a heat pump for year-round comfort.