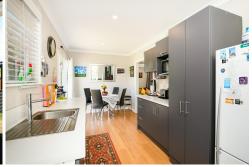

## Foxton First Home Beauty!

This trendy and affordable first home offers a perfect blend of modern comforts and practicality.

Modern galley-style kitchen features a charming dining nook, with French doors opening onto a sunny deck-ideal for indoor-outdoor living. Separate lounge is a cozy retreat, complete with a heat pump for year-round comfort.