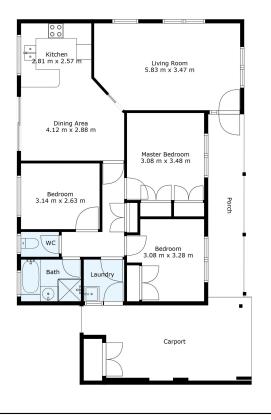

\* Build Year: 1987

\* Land Size: 469sqm

\* Living Size: 96sqm

\* Carport Size: 22sqm

\* EER: 1.0

\* Rates: \$2,613 p.a.

\* Land Tax: \$4,121 p.a. (investors only)

\* UV: \$422,000

LJ Hooker Belconnen (02) 6251 1477

Shop 9, 21 Benjamin Way, BELCONNEN ACT 2617 belconnen.ljhooker.com.au | belconnen@ljhbelconnen.com.au

3 Byram Place, Florey

Disclaimer: Plans are indicative only and should be checked by the prospective purchaser.

Plans shown are for presentation purposes and are not part of any legal document. All measurements and figures are approximate. The information herein is gathered from sources we believe to be reliable.