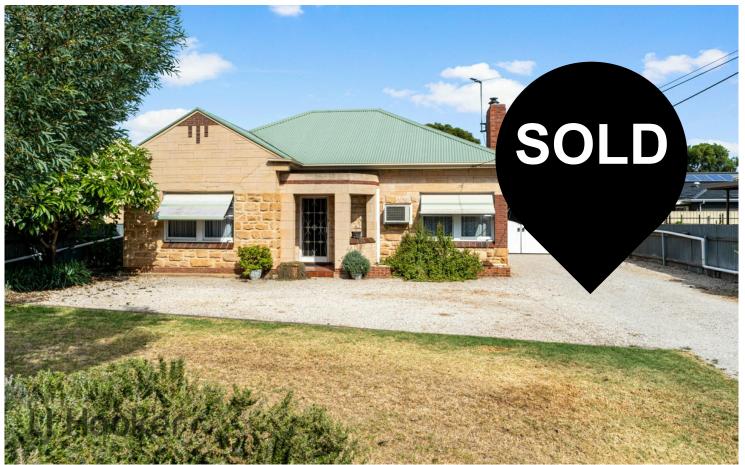

# UNLOCK THE CHARM OF THIS STONE FRONTED FAMILY HOME

Auction Location: On Site (USP)

Welcome to 22 Westall Ave, Flinders Park - this cherished home has been in the care of its original family for over seven decades. Now after 76 years this home is going on the market to welcome the next family to create their own cherished memories.

This three bedroom, solid brick home features an original kitchen/meals area overlooking the comfortable family space. The formal lounge adds charm with a combustion heater and its ornate mantle surround, creating a warm and inviting atmosphere. The rear has an expansive rear covered area perfect for year round entertaining with family & friends. The property will delight any gardener or home handyman with a large rear garage/work shop, detached office, garden sheds anchored by a magnificent rear avocado tree.

#### For Sale

SOLD by Gerard Pacillo ph. 0431 596 145