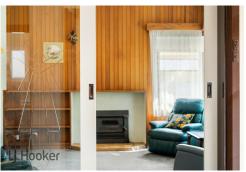

This three bedroom, solid brick home features an original kitchen/meals area overlooking the comfortable family space. The formal lounge adds charm with a combustion heater and its ornate mantle surround, creating a warm and inviting atmosphere. The rear has an expansive rear covered area perfect for year round entertaining with family & friends. The property will delight any gardener or home handyman with a large rear garage/work shop, detached office, garden sheds anchored by a magnificent rear avocado tree.