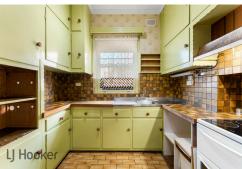

This three bedroom, solid brick home features an original kitchen/meals area overlooking the comfortable family space. The formal lounge adds charm with a combustion heater and its ornate mantle surround, creating a warm and inviting atmosphere. The rear has an expansive rear covered area perfect for year round entertaining with family & friends. The property will delight any gardener or home handyman with a large rear garage/work shop, detached office, garden sheds anchored by a magnificent rear avocado tree.