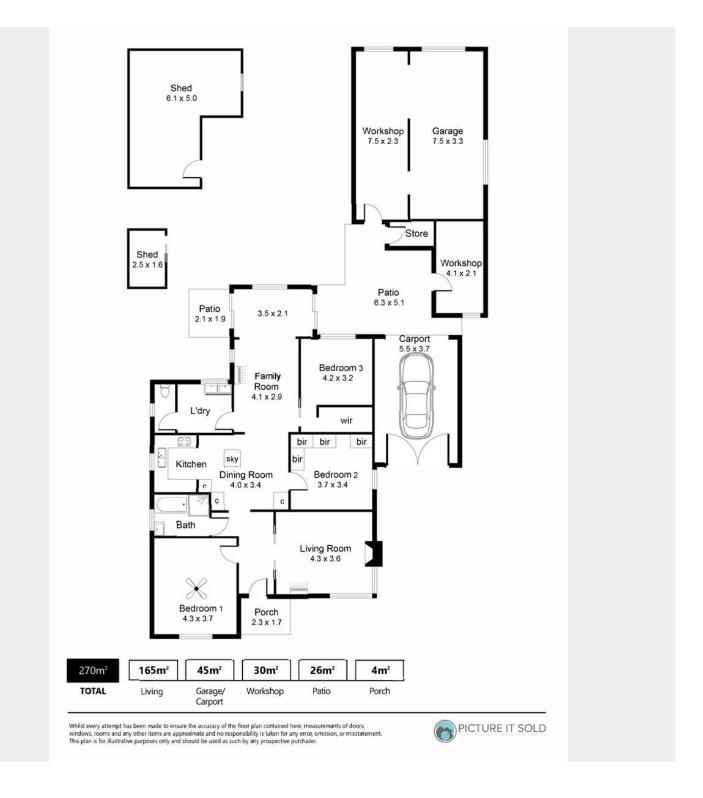

This three bedroom, solid brick home features an original kitchen/meals area overlooking the comfortable family space. The formal lounge adds charm with a combustion heater and its ornate mantle surround, creating a warm and inviting atmosphere. The rear has an expansive rear covered area perfect for year round entertaining with family & friends. The property will delight any gardener or home handyman with a large rear garage/work shop, detached office, garden sheds anchored by a magnificent rear avocado tree.

#### Ralph Pacillo

0433 117 801 ralph@ljhfp.com.au

LJ Hooker Flinders Park (08) 8352 1155

Set on an allotment of some 750 sqm this home offers endless opportunities, whether you envision breathing new life into the existing structure with a thoughtful renovation or starting afresh with a custom rebuild, this home offers a blank canvas for your unique vision

### **More About this Property**

| Property ID   | H5PH67                       |
|---------------|------------------------------|
| Property Type | House                        |
| Land Area     | 750 m²                       |
| Including     | Air Conditioning<br>Workshop |