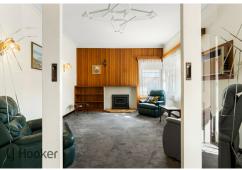

This three bedroom, solid brick home features an original kitchen/meals area overlooking the comfortable family space. The formal lounge adds charm with a combustion heater and its ornate mantle surround, creating a warm and inviting atmosphere. The rear has an expansive rear covered area perfect for year round entertaining with family & friends. The property will delight any gardener or home handyman with a large rear garage/work shop, detached office, garden sheds anchored by a magnificent rear avocado tree.