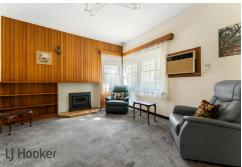

This three bedroom, solid brick home features an original kitchen/meals area overlooking the comfortable family space. The formal lounge adds charm with a combustion heater and its ornate mantle surround, creating a warm and inviting atmosphere. The rear has an expansive rear covered area perfect for year round entertaining with family & friends. The property will delight any gardener or home handyman with a large rear garage/work shop, detached office, garden sheds anchored by a magnificent rear avocado tree.