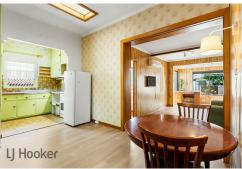

This three bedroom, solid brick home features an original kitchen/meals area overlooking the comfortable family space. The formal lounge adds charm with a combustion heater and its ornate mantle surround, creating a warm and inviting atmosphere. The rear has an expansive rear covered area perfect for year round entertaining with family & friends. The property will delight any gardener or home handyman with a large rear garage/work shop, detached office, garden sheds anchored by a magnificent rear avocado tree.