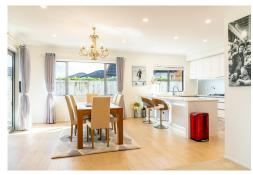

You will be spoilt for choice of bedrooms, 2 of which feature their own ensuite. The modern, open-plan layout features a contemporary kitchen complete with a scullery. The adjoining dining space opens to a covered outdoor area perfect to enjoy al-fresco dining with friends and family. Over the coming winter months, you will not want to leave home with underfloor heating, a gas fireplace, and heat pumps strategically placed for optimal temperature control.