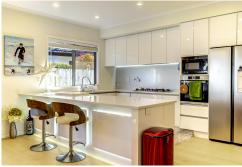

You will be spoilt for choice of bedrooms, 2 of which feature their own ensuite. The modern, open-plan layout features a contemporary kitchen complete with a scullery. The adjoining dining space opens to a covered outdoor area perfect to enjoy al-fresco dining with friends and family. Over the coming winter months, you will not want to leave home with underfloor heating, a gas fireplace, and heat pumps strategically placed for optimal temperature control.