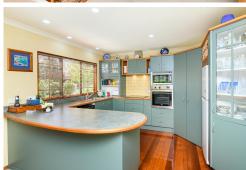

The well-designed open-plan kitchen offers plenty of bench and cupboard space. Warmth and comfort are assured with a log burner, heat pump, and ventilation system, keeping the home cosy year-round.

All three double bedrooms enjoy tranquil garden views, with two featuring direct outdoor access. The master suite is a private oasis, complete with an ensuite and walk-in