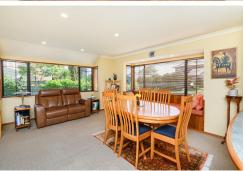

Step inside and be impressed by the generous 207m2(more or less) floor plan. The spacious living areas flow seamlessly to a sheltered outdoor living space, perfect for both entertaining and quiet relaxation. The dining and family room, with its charming window seat overlooking the street, creates a warm, inviting atmosphere ideal for family gatherings.

The well-designed open-plan kitchen offers plenty of bench and cupboard space. Warmth and comfort are assured with a log burner, heat pump, and ventilation system, keeping the home cosy year-round.

All three double bedrooms enjoy tranquil garden views, with two featuring direct outdoor access. The master suite is a private oasis, complete with an ensuite and walk-in