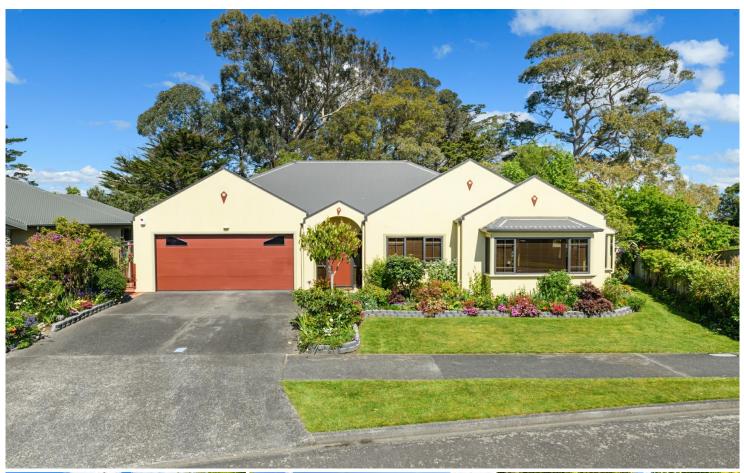

# Fitzherbert, 11 La Lena Grove

## Private Sanctuary with Garden Views!

Situated in a peaceful cul-de-sac next to the Te Araroa trail, this pristine home offers the ultimate retreat for those seeking space, privacy, and an unbeatable location. Set on a private 751m2 (more or less) section, the beautifully maintained property boasts stunning park-like grounds filled with birdsong.

Step inside and be impressed by the generous 207m2(more or less) floor plan. The spacious living areas flow seamlessly to a sheltered outdoor living space, perfect for both entertaining and quiet relaxation. The dining and family room, with its charming window seat overlooking the street, creates a warm, inviting atmosphere ideal for family gatherings.

The well-designed open-plan kitchen offers plenty of bench and cupboard space. Warmth and comfort are assured with a log burner, heat pump, and ventilation system, keeping the home cosy year-round.

All three double bedrooms enjoy tranquil garden views, with two featuring direct outdoor access. The master suite is a private oasis, complete with an ensuite and walk-in