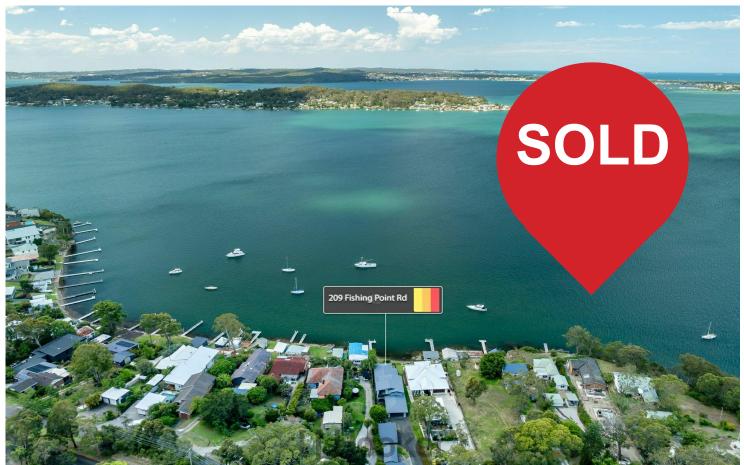

# Fishing Point, 209 Fishing Point Road ABSOLUTE WATERFRONT

Executive excellence with one of Lake Macquarie's stand out waterfront homes. Positioned on a fully landscaped 1409.2sqm block, enjoying a sun drenched northeast aspect, level foreshore with private jetty and deep water for the ultimate in lakeside living. This is a property of style, quality and position rarely found.

The flowing open plan living, kitchen and dining area effortlessly blends to covered veranda, the perfect contemporary layout for living, or entertaining family and friends overlooking the waters of Lake Macquarie. Boasting four generous bedrooms of accommodation including executive parents retreat with stunning views, master ensuite, private sitting area and dual viewing terraces, all accessible via stairs or lift from the main level of the home. With living areas across all levels this property has functionality ideal for multigenerational living.