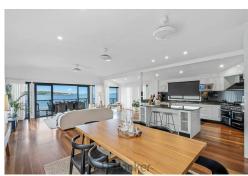

The flowing open plan living, kitchen and dining area effortlessly blends to covered veranda, the perfect contemporary layout for living, or entertaining family and friends overlooking the waters of Lake Macquarie. Boasting four generous bedrooms of accommodation including executive parents retreat with stunning views, master ensuite, private sitting area and dual viewing terraces, all accessible via stairs or lift from the main level of the home. With living areas across all levels this property has functionality ideal for multigenerational living.

# **Lachlan Porter**

0435 737 131

lachlan.porter@ljhooker.com.au

Complementing the functional floorplan, the home is finished to an impeccable standard,

LJ Hooker Lake Macquarie (02) 4915 3800

including wide panels of spotted gum timber flooring, high ceilings, stunning bathrooms and chef's kitchen with the finest fittings, granite benching, commercial grade gas cooktop and dual fan forced convection oven.