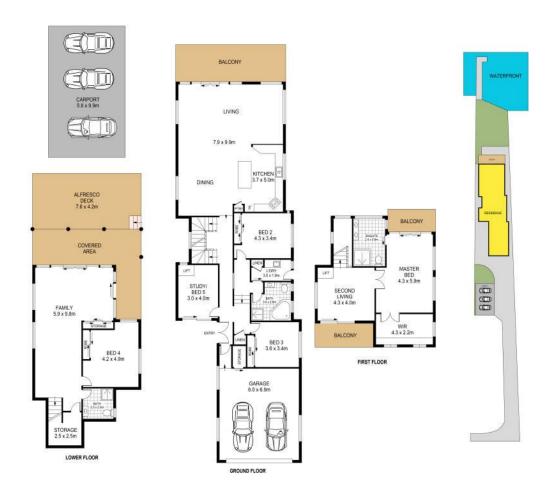

The flowing open plan living, kitchen and dining area effortlessly blends to covered veranda, the perfect contemporary layout for living, or entertaining family and friends overlooking the waters of Lake Macquarie. Boasting four generous bedrooms of accommodation including executive parents retreat with stunning views, master ensuite, private sitting area and dual viewing terraces, all accessible via stairs or lift from the main level of the home. With living areas across all levels this property has functionality ideal for multigenerational living.

Room for all your toys the home features large double garage and two double carports plus plenty of turning/parking space.

#### WHAT TO LOVE

- -Absolute waterfront
- Sandy beach foreshore
- -Deep water
- -Northeast aspect
- -Master retreat with views, ensuite, walk in and living
- -Contemporary open plan design
- -Designer kitchen
- -Multiple living areas
- -Multiple alfresco areas
- -Personal lift
- -Loads of parking
- -950m to Rathmines shopping village

# LJ Hooker Lake Macquarie (02) 4915 3800

Shop 12, 240-260 Hillsborough Road, WARNERS BAY NSW 2282 lakemacquarie.ljhooker.com.au | warnersbay@ljhooker.com.au

209 Fishing Point Road Fishing Point

Total Internal Floor Area: 369 sqm