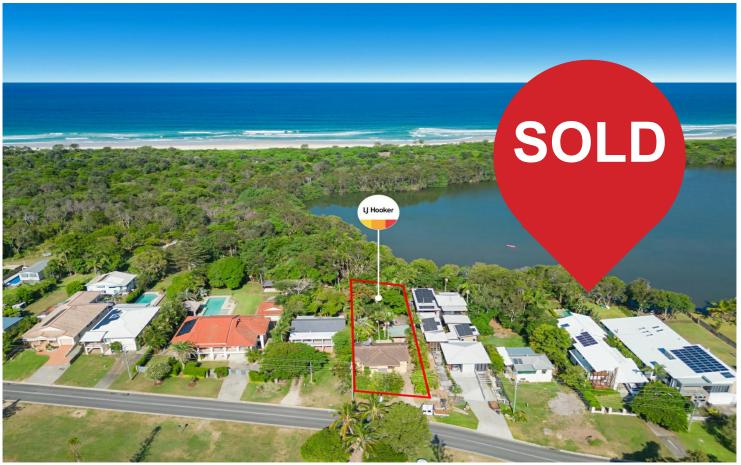

# Fingal Head, 36 Fingal Road

Sold by Amy & Erin

Fantastic opportunity to build your dream waterfront home on this generous 1012sqm level block in the exclusive Fingal Head in Northern NSW. The property offers uninterrupted water views across the Tweed River and moments to the Fingal Head surf beaches at the end of the street.

The existing original circa 1960's home is ripe for renovation or, knock down and start

For Sale

Sold Prior to Auction - Inspection Cancelled

Fingal Head is a tightly held, exclusive market, do not miss your opportunity to secure this rare 1/4 acre site surrounded by the ocean and river.

The Tweed Coast is one of the county's hottest markets at the moment, only to be underpinned by the new \$723m Tweed Valley Hospital opening in May 2024, only 6 minutes down the road, NOW is the time to secure your piece of this thriving market.