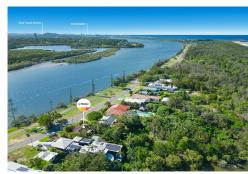

# Fingal Head, 36 Fingal Road

Sold by Amy & Erin

Fantastic opportunity to build your dream waterfront home on this generous 1012sqm level block in the exclusive Fingal Head in Northern NSW. The property offers uninterrupted water views across the Tweed River and moments to the Fingal Head surf beaches at the end of the street.

Fingal being a mecca for the water sport enthusiast, launch the tinny or the jet ski anytime with boat ramp just down the road, this is what the coastal lifestyle is all about.

Immerse yourself in nature with a leisurely stroll through the dunal greenspace from your back yard and in only moments, find yourself on the stunning white sands of Dreamtime Beach, with the majestic Fingal Lighthouse as the backdrop, this location truly is what dreams are made of!

#### Property Features:

- 1012sqm level block
- Stunning riverfront position with Wommin Lake to the rear
- Direct access to Dreamtime Beach via walking track

Fingal Head is a tightly held, exclusive market, do not miss your opportunity to secure this rare 1/4 acre site surrounded by the ocean and river.

The Tweed Coast is one of the county's hottest markets at the moment, only to be underpinned by the new \$723m Tweed Valley Hospital opening in May 2024, only 6 minutes down the road, NOW is the time to secure your piece of this thriving market.