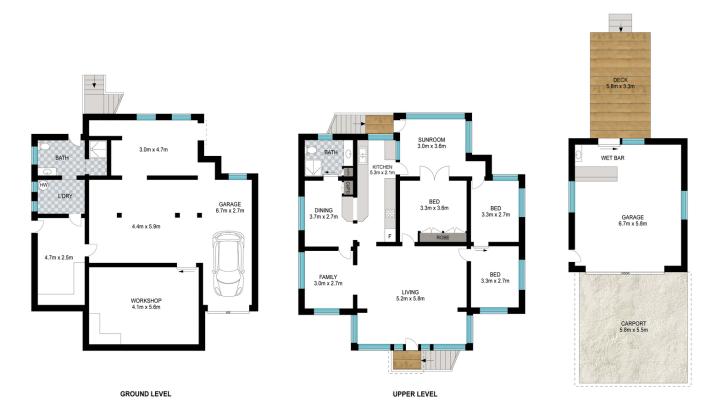

INT: 286 m<sup>2</sup> EXT: 90 m<sup>2</sup> TOTAL: 376 m<sup>2</sup>

Scale in metres. Indicative only. Dimensions are approximate. All information contained herein is gathered from sources we believe to be reliable. However, we cannot guarantee its accuracy and interested persons should rely on their own enquiries.