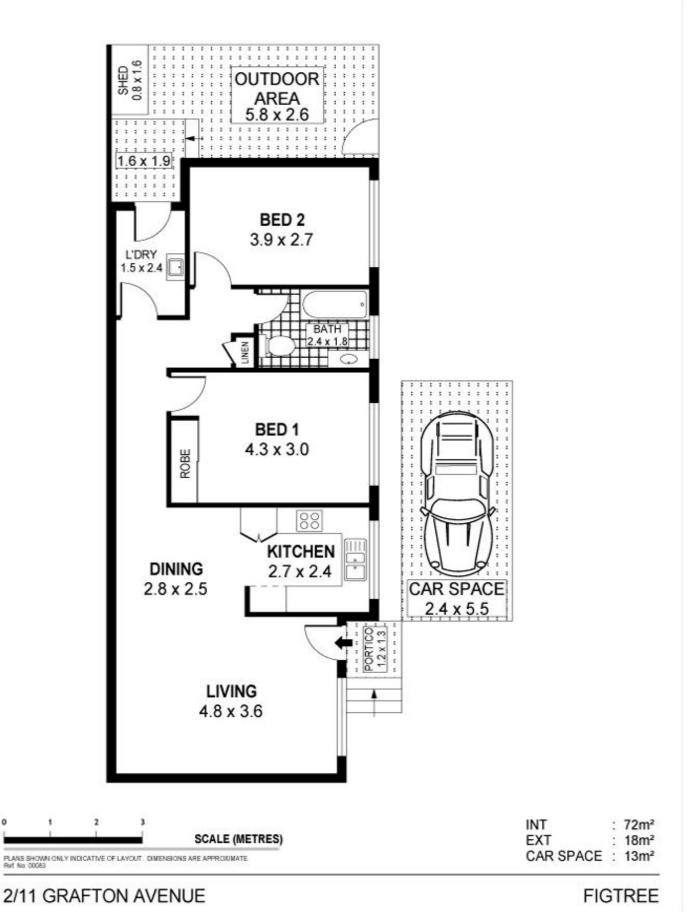

## Figtree, 2/11 Grafton Ave

Ultra convenient & bigger then you would expect!

Perfect for downsizers, investors, or first home buyers, this larger-than-life 2 bedroom unit with an internal floor space of 73m2 approx is sure to impress and it won't last long.

- Outstanding option for the entry-level buyer, downsizer or investor.
- Convenient rear-of-block position with dedicated car space right out of the front door
- Huge open-plan lounge with defined dining and kitchen zone
- Two large bedrooms, one with BIW
- Neat bathroom with shower over bath in excellent original condition.
- Internal laundry opens onto a private and secure rear courtyard