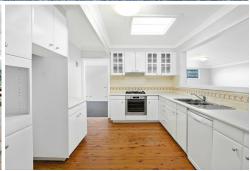

## Bigger than most!

Room to house an army is this 2-story 5-bedroom family home. Entry is via a separate hallway leading into a sunny formal living room and onto an everyday casual living room that opens onto a fantastic outdoor entertaining deck. The kitchen overlooks the casual living area, perfect for a parent to keep an eye on the young children. This level included 2 bedrooms, a bathroom and a huge laundry.