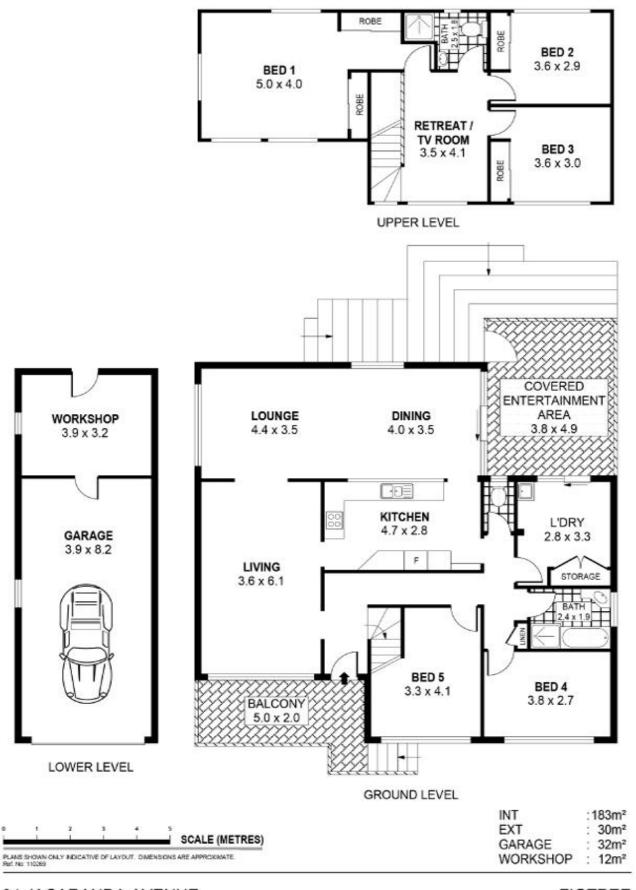

## Bigger than most!

Room to house an army is this 2-story 5-bedroom family home. Entry is via a separate hallway leading into a sunny formal living room and onto an everyday casual living room that opens onto a fantastic outdoor entertaining deck. The kitchen overlooks the casual living area, perfect for a parent to keep an eye on the young children. This level included 2 bedrooms, a bathroom and a huge laundry.

The upper level consists of a smaller living area, 3 good-sized bedrooms and a bathroom. The garage is tandem with a separate workshop area, perfect for the home handyman. Your children and pets will be safe in the fully fenced yard.

### **More About this Property**

| Property ID   | UWVHQZ                                                                                                                 |
|---------------|------------------------------------------------------------------------------------------------------------------------|
| Property Type | House                                                                                                                  |
| Land Area     | 556 m²                                                                                                                 |
| Including     | Study Toilets (2) Deck Dishwasher Outdoor Entertaining Floorboards Workshop Built-in-Robes Secure Parking Fully Fenced |