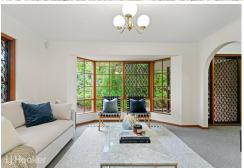

With feature bay windows to the lounge room and master bedroom, natural light is in abundance and floods throughout the property.

Comprising 2 generous bedrooms, the master with walk-in robe and two-way ensuite. At the rear of the property is the kitchen, the hub of the home which overlooks the family/meals area and enjoys a garden outlook.