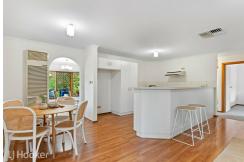

With feature bay windows to the lounge room and master bedroom, natural light is in abundance and floods throughout the property.

Comprising 2 generous bedrooms, the master with walk-in robe and two-way ensuite. At the rear of the property is the kitchen, the hub of the home which overlooks the family/meals area and enjoys a garden outlook.