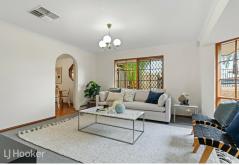

With feature bay windows to the lounge room and master bedroom, natural light is in abundance and floods throughout the property.

Comprising 2 generous bedrooms, the master with walk-in robe and two-way ensuite. At the rear of the property is the kitchen, the hub of the home which overlooks the family/meals area and enjoys a garden outlook.