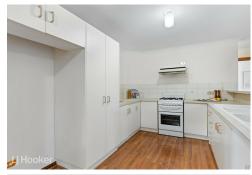

With feature bay windows to the lounge room and master bedroom, natural light is in abundance and floods throughout the property.

Comprising 2 generous bedrooms, the master with walk-in robe and two-way ensuite. At the rear of the property is the kitchen, the hub of the home which overlooks the family/meals area and enjoys a garden outlook.