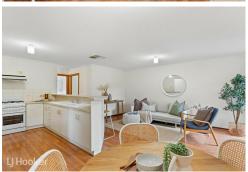

With feature bay windows to the lounge room and master bedroom, natural light is in abundance and floods throughout the property.

Comprising 2 generous bedrooms, the master with walk-in robe and two-way ensuite. At the rear of the property is the kitchen, the hub of the home which overlooks the family/meals area and enjoys a garden outlook.