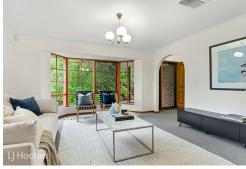

With feature bay windows to the lounge room and master bedroom, natural light is in abundance and floods throughout the property.

Comprising 2 generous bedrooms, the master with walk-in robe and two-way ensuite. At the rear of the property is the kitchen, the hub of the home which overlooks the family/meals area and enjoys a garden outlook.