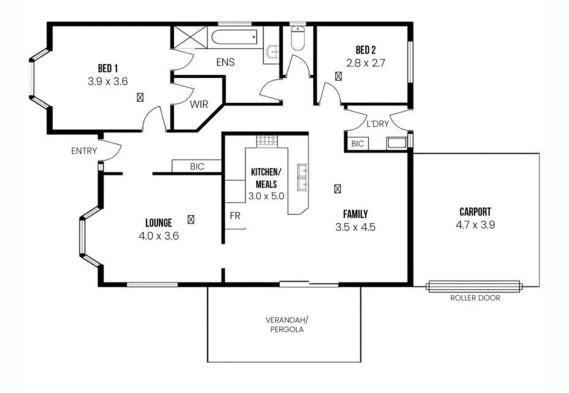

With feature bay windows to the lounge room and master bedroom, natural light is in abundance and floods throughout the property.

Comprising 2 generous bedrooms, the master with walk-in robe and two-way ensuite. At the rear of the property is the kitchen, the hub of the home which overlooks the family/meals area and enjoys a garden outlook.