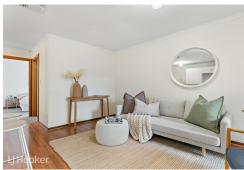

With feature bay windows to the lounge room and master bedroom, natural light is in abundance and floods throughout the property.

Comprising 2 generous bedrooms, the master with walk-in robe and two-way ensuite. At the rear of the property is the kitchen, the hub of the home which overlooks the family/meals area and enjoys a garden outlook.