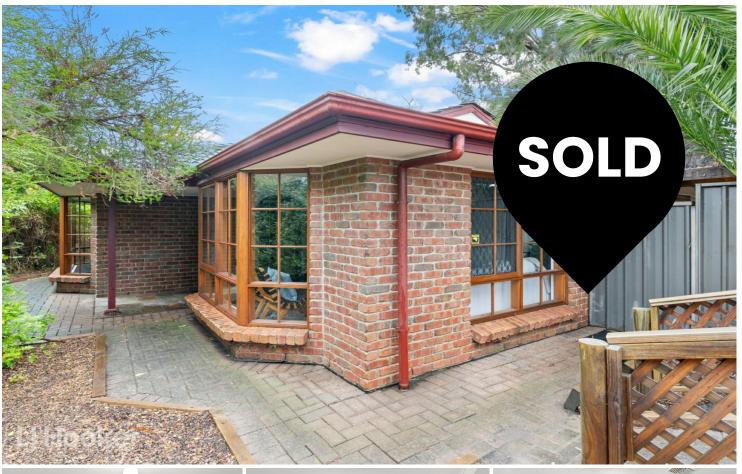

# Felixstow, 3/31 Briar Road

Sold By Marie Brus & Sam Derbali

A charming freestanding unit in a small group of 3 offering privacy and comfort. This spacious property is an excellent opportunity for downsizers, first home buyers or astute investors.

With feature bay windows to the lounge room and master bedroom, natural light is in abundance and floods throughout the property.

Comprising 2 generous bedrooms, the master with walk-in robe and two-way ensuite. At the rear of the property is the kitchen, the hub of the home which overlooks the family/meals area and enjoys a garden outlook.