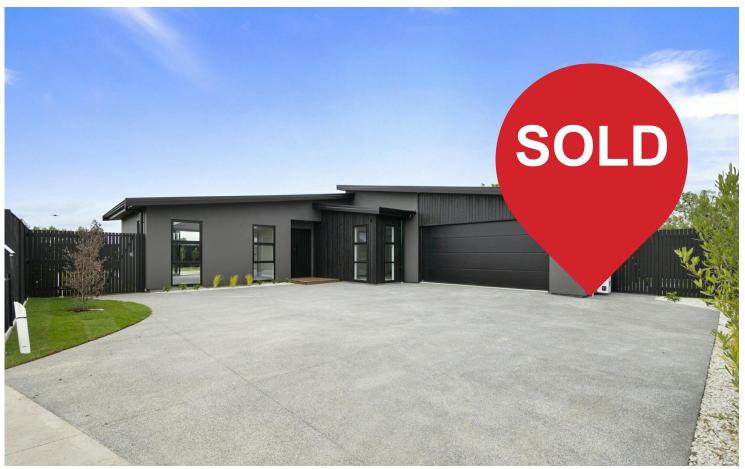

# Feilding, 126 Churcher Street

View now - Move now - Luxury new build

In the heart of Feilding's newest development, I introduce you to this stunning new Japac build. This home combines style and sophistication that is sure to impress you and your family. A flawless layout elevates family living with open plan spaces for entertaining and separate lounge/retreat to enjoy some rest and relaxation.

The fully fenced 697m2 landscaped section provides excellent outdoor living for family and friends to explore and enjoy. This fabulous new home doesn't leave any stone unturned. Don't miss this opportunity, make this hot property yours!