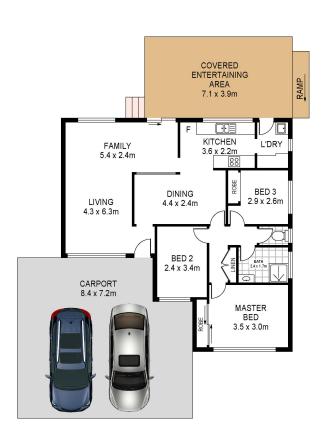

# CHARMING CREEKFRONT COTTAGE - MUST BE SOLD

Welcome to 1 Awaba Street, Fassifern. This charming creekfront home is an incredible example of lakeside living with concrete slipway and substantial boating access to Lake Macquarie. A three bedroom cottage with a large, covered outdoor deck overlooking the mature fruit trees and down to the creek. The home boasts a large double carport with drive through access to a double lock up garage with potential to create an extra drive through access to the slipway. All three bedrooms include large built in wardrobes. Enjoy afternoons by the creek in this stunning quiet escape. Owners are committed elsewhere, this is an opportunity not to be missed.

#### Features Include:

- Three bedroom home with built in robes
- Large entertaining deck overlooking the creek and backyard
- Concrete slipway with electric winch stored in garage
- Level 781sqm block

- Reverse cycle airconditioning in main living room
- Formal dining off kitchen
- Large double carport with drive through access to double lock up garage
- 5km to Toronto CBD, cafes and restaurants
- Close to multiple Schooling options
- 1.2km to Fassifern Station

### LJ Hooker Lake Macquarie (02) 4915 3800

Shop 12, 240-260 Hillsborough Road, WARNERS BAY NSW 2282 lakemacquarie.ljhooker.com.au | warnersbay@ljhooker.com.au

1 Awaba Street Fassifern Total Internal Floor Area: 91 sqm