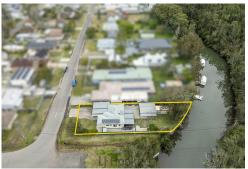

# CHARMING CREEKFRONT COTTAGE - MUST BE SOLD

Welcome to 1 Awaba Street, Fassifern. This charming creekfront home is an incredible example of lakeside living with concrete slipway and substantial boating access to Lake Macquarie. A three bedroom cottage with a large, covered outdoor deck overlooking the mature fruit trees and down to the creek. The home boasts a large double carport with drive through access to a double lock up garage with potential to create an extra drive through access to the slipway. All three bedrooms include large built in wardrobes. Enjoy afternoons by the creek in this stunning quiet escape. Owners are committed elsewhere, this is an opportunity not to be missed.

#### Features Include:

- Three bedroom home with built in robes
- Large entertaining deck overlooking the creek and backyard
- Concrete slipway with electric winch stored in garage
- Level 781sqm block