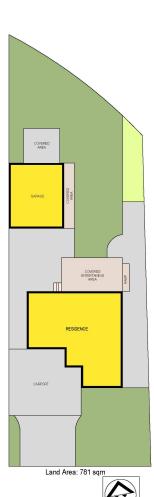

#### Features Include:

- Three bedroom home with built in robes
- Large entertaining deck overlooking the creek and backyard
- Concrete slipway with electric winch stored in garage
- Level 781sqm block

Agent declares interest.

The information contained herein has been provided by people we believe to be reliable, however all interested parties must rely on their own enquiries.

| Property Type House  Land Area 781 m²  Including Air Conditioning Dishwasher Built-in-Robes Boatshed/slipway Close to Schools Close to Shops Close to Transport Fenced Backyard Storage | Property ID   | Z4RF7Q                                                                                                        |
|-----------------------------------------------------------------------------------------------------------------------------------------------------------------------------------------|---------------|---------------------------------------------------------------------------------------------------------------|
| Including  Air Conditioning Dishwasher Built-in-Robes Boatshed/slipway Close to Schools Close to Shops Close to Transport Fenced Backyard                                               | Property Type | House                                                                                                         |
| Dishwasher Built-in-Robes Boatshed/slipway Close to Schools Close to Shops Close to Transport Fenced Backyard                                                                           | Land Area     | 781 m²                                                                                                        |
|                                                                                                                                                                                         | Including     | Dishwasher Built-in-Robes Boatshed/slipway Close to Schools Close to Shops Close to Transport Fenced Backyard |