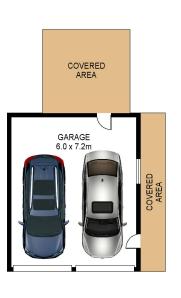

# CHARMING CREEKFRONT COTTAGE - MUST BE SOLD

Welcome to 1 Awaba Street, Fassifern. This charming creekfront home is an incredible example of lakeside living with concrete slipway and substantial boating access to Lake Macquarie. A three bedroom cottage with a large, covered outdoor deck overlooking the mature fruit trees and down to the creek. The home boasts a large double carport with drive through access to a double lock up garage with potential to create an extra drive through access to the slipway. All three bedrooms include large built in wardrobes. Enjoy afternoons by the creek in this stunning quiet escape. Owners are committed elsewhere, this is an opportunity not to be missed.

- Reverse cycle airconditioning in main living room
- Formal dining off kitchen
- Large double carport with drive through access to double lock up garage
- 5km to Toronto CBD, cafes and restaurants
- Close to multiple Schooling options
- 1.2km to Fassifern Station