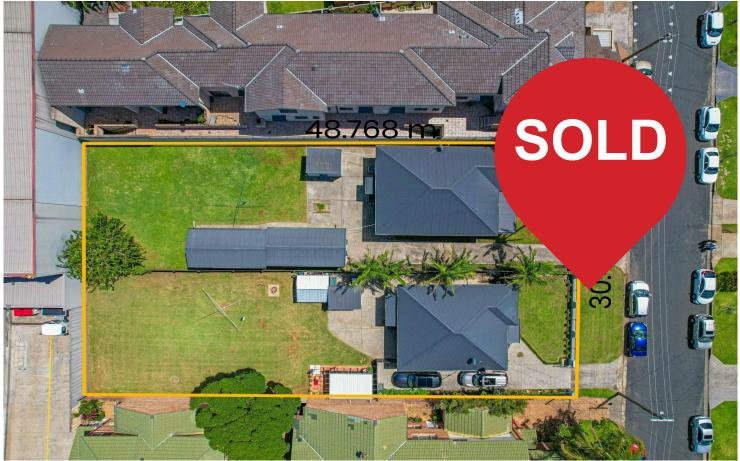

# Fairy Meadow, 31 & 33 Norman Street

Two level lots to be Sold in one line!

Opportunity knocks to purchase 2-level lots in a prime suburban location. Positioned around the corner of Fairy Meadow CBD are these 2 well-maintained houses with a combined land size of 1,486.22 m2. Zoned 'B2 Local Centre' which allows a myriad of uses.

The current improvement consists of one 2-bedroom fibro house and a 3-bedroom W/B house with garaging. Market rent is \$670 per week each. Walk to all amenities, Fairy Meadow Post Office 300m, Fairy Meadow Station 800m, Fairy Meadow Beach 1.6km & Wollongong Mall 5km. A perfect project for the savvy developer. Or why not land bank for the future, as the houses are ready for renting.

| Property ID   | V6EHQZ                                                       |
|---------------|--------------------------------------------------------------|
| Property Type | House                                                        |
| Land Area     | 1486.44 m2                                                   |
| Including     | Toilets (4) Floorboards Workshop Secure Parking Fully Fenced |