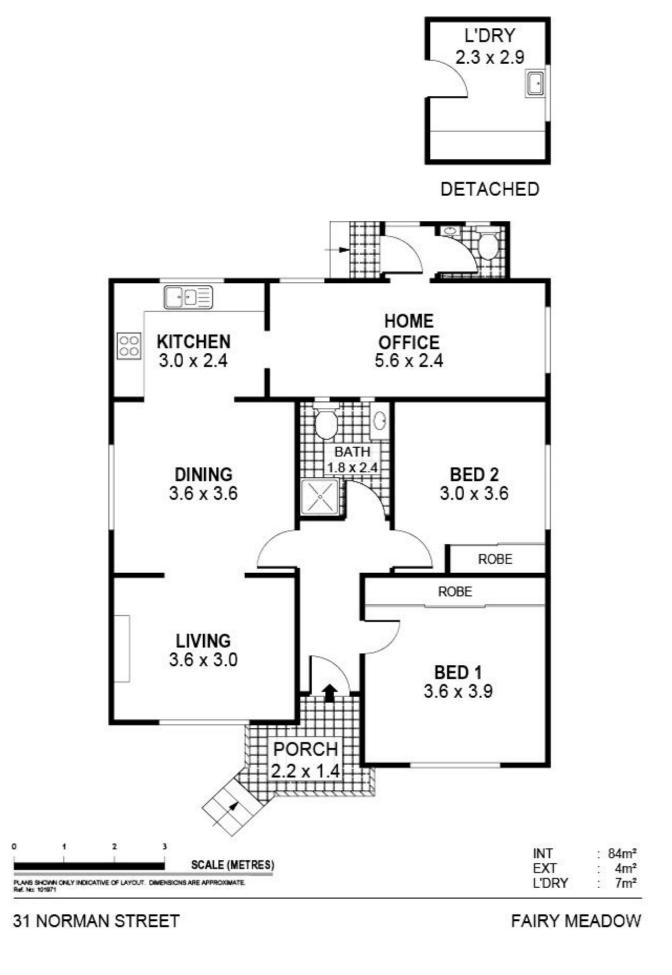

The current improvement consists of one 2-bedroom fibro house and a 3-bedroom W/B house with garaging. Market rent is \$670 per week each. Walk to all amenities, Fairy Meadow Post Office 300m, Fairy Meadow Station 800m, Fairy Meadow Beach 1.6km & Wollongong Mall 5km. A perfect project for the savvy developer. Or why not land bank for the future, as the houses are ready for renting.

| Property ID   | V6EHQZ                                                       |
|---------------|--------------------------------------------------------------|
| Property Type | House                                                        |
| Land Area     | 1486.44 m2                                                   |
| Including     | Toilets (4) Floorboards Workshop Secure Parking Fully Fenced |