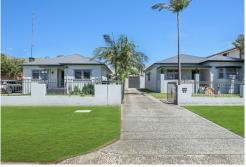

The current improvement consists of one 2-bedroom fibro house and a 3-bedroom W/B house with garaging. Market rent is \$670 per week each. Walk to all amenities, Fairy Meadow Post Office 300m, Fairy Meadow Station 800m, Fairy Meadow Beach 1.6km & Wollongong Mall 5km. A perfect project for the savvy developer. Or why not land bank for the future, as the houses are ready for renting.