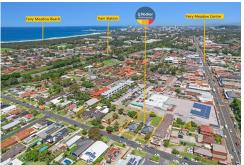

The current improvement consists of one 2-bedroom fibro house and a 3-bedroom W/B house with garaging. Market rent is \$670 per week each. Walk to all amenities, Fairy Meadow Post Office 300m, Fairy Meadow Station 800m, Fairy Meadow Beach 1.6km & Wollongong Mall 5km. A perfect project for the savvy developer. Or why not land bank for the future, as the houses are ready for renting.