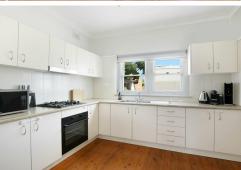

# Fairy Meadow, 31 & 33 Norman Street

Two level lots to be Sold in one line!

Opportunity knocks to purchase 2-level lots in a prime suburban location. Positioned around the corner of Fairy Meadow CBD are these 2 well-maintained houses with a combined land size of 1,486.22 m2. Zoned 'B2 Local Centre' which allows a myriad of uses.

The current improvement consists of one 2-bedroom fibro house and a 3-bedroom W/B house with garaging. Market rent is \$670 per week each. Walk to all amenities, Fairy Meadow Post Office 300m, Fairy Meadow Station 800m, Fairy Meadow Beach 1.6km & Wollongong Mall 5km. A perfect project for the savvy developer. Or why not land bank for the future, as the houses are ready for renting.