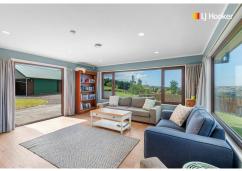

The home includes four generous double bedrooms, all with built-in wardrobes. The master bedroom features an ensuite and direct outdoor access. Two separate living areas offer functional family living, while the large kitchen includes an island bench and excellent storage.

Heating is well-covered with a wood burner and two heat pumps located in the living area and hallway. A separate toilet and full family bathroom provide additional convenience. Outside, the property offers extensive garaging with a three-car garage, carport, pergola connection to the house, and off-street parking. The land is versatile and ideal for families, hobby farming, or outdoor recreation.