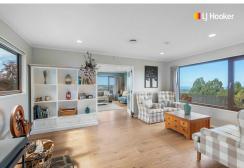

The home includes four generous double bedrooms, all with built-in wardrobes. The master bedroom features an ensuite and direct outdoor access. Two separate living areas offer functional family living, while the large kitchen includes an island bench and excellent storage.

Heating is well-covered with a wood burner and two heat pumps located in the living area and hallway. A separate toilet and full family bathroom provide additional convenience. Outside, the property offers extensive garaging with a three-car garage, carport, pergola connection to the house, and off-street parking. The land is versatile and ideal for families, hobby farming, or outdoor recreation.