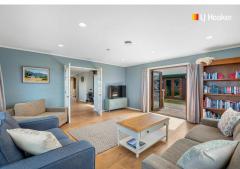

The home includes four generous double bedrooms, all with built-in wardrobes. The master bedroom features an ensuite and direct outdoor access. Two separate living areas offer functional family living, while the large kitchen includes an island bench and excellent storage.

Heating is well-covered with a wood burner and two heat pumps located in the living area and hallway. A separate toilet and full family bathroom provide additional convenience. Outside, the property offers extensive garaging with a three-car garage, carport, pergola connection to the house, and off-street parking. The land is versatile and ideal for families, hobby farming, or outdoor recreation.