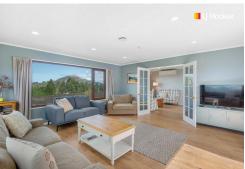

The home includes four generous double bedrooms, all with built-in wardrobes. The master bedroom features an ensuite and direct outdoor access. Two separate living areas offer functional family living, while the large kitchen includes an island bench and excellent storage.

Heating is well-covered with a wood burner and two heat pumps located in the living area and hallway. A separate toilet and full family bathroom provide additional convenience. Outside, the property offers extensive garaging with a three-car garage, carport, pergola connection to the house, and off-street parking. The land is versatile and ideal for families, hobby farming, or outdoor recreation.

Key Features:

- UPVC windows
- New exterior cladding
- Panoramic views
- Three-car garaging + carport
- 3.07ha (-+) lifestyle land
- Renovated
- Family home