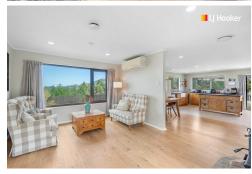

The home includes four generous double bedrooms, all with built-in wardrobes. The master bedroom features an ensuite and direct outdoor access. Two separate living areas offer functional family living, while the large kitchen includes an island bench and excellent storage.

Heating is well-covered with a wood burner and two heat pumps located in the living area and hallway. A separate toilet and full family bathroom provide additional convenience. Outside, the property offers extensive garaging with a three-car garage, carport, pergola connection to the house, and off-street parking. The land is versatile and ideal for families, hobby farming, or outdoor recreation.