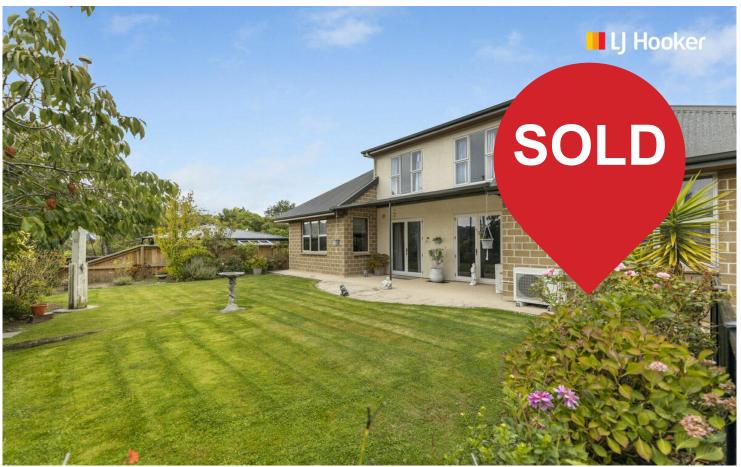

## Spacious Brick Home with Exceptional Parking

Auction Location: LJ Hooker Dunedin, 63 Musselburgh Rise

Positioned on a level, easy-care 731m2 section in sought-after Fairfield, this permanent materials home offers comfort, convenience and exciting potential for a fortunate new family! Built in 2003, there is room to cosmetically enhance but all the benefits of a modern property are included, such as two bathrooms, the open living/dining/kitchen arrangement and the thorough level of insulation.

Spread across two levels with an approximate floor area of 200m2, the home provides 3 bedrooms and an office (or 4th single bedroom), with easy access from the lounge out onto the front lawn - great for kids - and situated at the rear of the property you have a huge amount of off-street parking, which consists of a double garage and three carports.