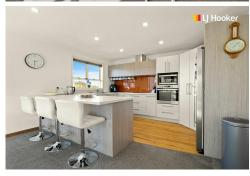

The three bedroom home epitomises easy living with the modern kitchen and open living arrangement that extends to the large deck with spa pool. There are two bathrooms (master with ensuite) and a separate laundry that is also located upstairs, while the internal access to the large basement garage offers further convenience. A whole host of chattels are included in the sale, namely the large wood burner (on wetback) + two heat pumps, the HRV system, the spa pool and the twenty solar panels.