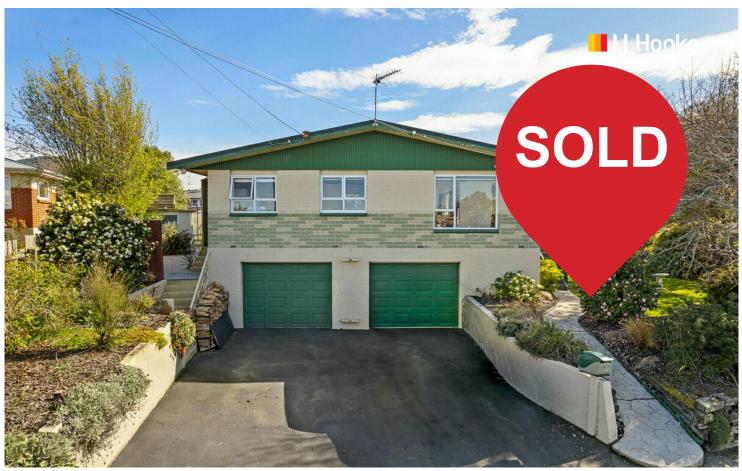

## Fairfield, 39 Kennedy Road

Solid, Sunny & Spacious - A Superb Fairfield Home

Positioned with a Northwest aspect on the corner of Kennedy and Martin Road, this permanent materials' property has just been listed at the perfect time for you to enjoy the upcoming summer months on the deck, with a 180 degree panorama of Fairfield's tranquil bushland and the level 701sqm section.

The three bedroom home epitomises easy living with the modern kitchen and open living arrangement that extends to the large deck with spa pool. There are two bathrooms (master with ensuite) and a separate laundry that is also located upstairs, while the internal access to the large basement garage offers further convenience. A whole host of chattels are included in the sale, namely the large wood burner (on wetback) + two heat pumps, the HRV system, the spa pool and the twenty solar panels.