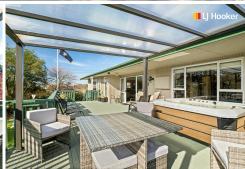

The three bedroom home epitomises easy living with the modern kitchen and open living arrangement that extends to the large deck with spa pool. There are two bathrooms (master with ensuite) and a separate laundry that is also located upstairs, while the internal access to the large basement garage offers further convenience. A whole host of chattels are included in the sale, namely the large wood burner (on wetback) + two heat pumps, the HRV system, the spa pool and the twenty solar panels.