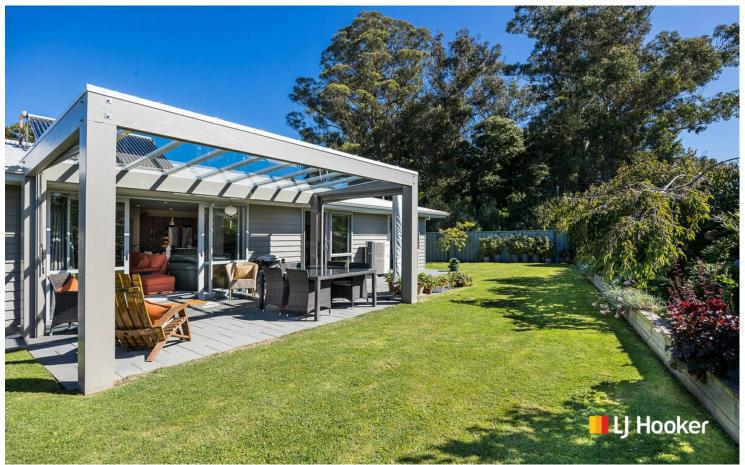

Step inside to discover spacious open-plan living filled with natural light, flowing seamlessly to a generous deck that spans the rear of the home-perfect for soaking up all-day sunshine. All three bedrooms open directly to this outdoor haven, providing excellent indoor-outdoor flow and a wonderful connection to the garden.

Entertain under the pergola or unwind in the private, easy-care grounds featuring seasonal flower beds, fruit trees, and raised vegetable gardens.

Energy efficiency is top of mind with double glazing, excellent insulation, solar hot water,