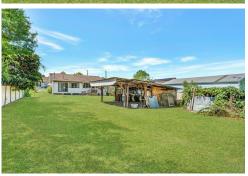

Dimensions 16.76 x 78.87 = 1322m2

This land will always be in high demand. Being zoned R3, there is development potential available for you at any time in the future. The existing spacious 3 bedroom + family room residence in original can be renovated to your standard.

Suit investor, owner occupier or build the new family home and simply enjoy the land. Tradies, truckies, even car enthusiasts will appreciate the wide side drive through access to the backyard. The neighbours are terrific, and there is also a registered stormwater easement on the title.(Developers take note). A real value opportunity!!