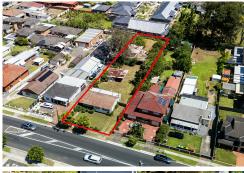

# Fairfield Heights, 87 Polding Street

\$1,000 PER SQUARE METER

HUGE LAND, PRICED TO SELL!!

Conveniently located between Fairfield and Fairfield Heights shopping centres. Schools and transport are nearby, along with potential and the options that are available to you makes this a very smart buy with a great future.

Dimensions 16.76 x 78.87 = 1322m2

This land will always be in high demand. Being zoned R3, there is development potential available for you at any time in the future. The existing spacious 3 bedroom + family room residence in original can be renovated to your standard.

Suit investor, owner occupier or build the new family home and simply enjoy the land. Tradies, truckies, even car enthusiasts will appreciate the wide side drive through access to the backyard. The neighbours are terrific, and there is also a registered stormwater easement on the title.(Developers take note). A real value opportunity!!