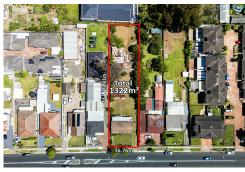

Dimensions 16.76 x 78.87 = 1322m2

This land will always be in high demand. Being zoned R3, there is development potential available for you at any time in the future. The existing spacious 3 bedroom + family room residence in original can be renovated to your standard.

## 87 Polding St Fairfield Heights 2165

Scales in metres. Indicative only. Dimensions are approximate. All information contained here in is gathered from sources we believe to be reliable. However we cannot guarantee its accuracy and interested persons should rely on their own enquires.