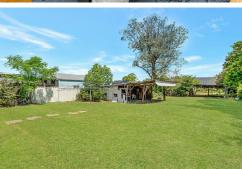

Dimensions 16.76 x 78.87 = 1322m2

This land will always be in high demand. Being zoned R3, there is development potential available for you at any time in the future. The existing spacious 3 bedroom + family room residence in original can be renovated to your standard.

Suit investor, owner occupier or build the new family home and simply enjoy the land. Tradies, truckies, even car enthusiasts will appreciate the wide side drive through access to the backyard. The neighbours are terrific, and there is also a registered stormwater easement on the title.(Developers take note). A real value opportunity!!