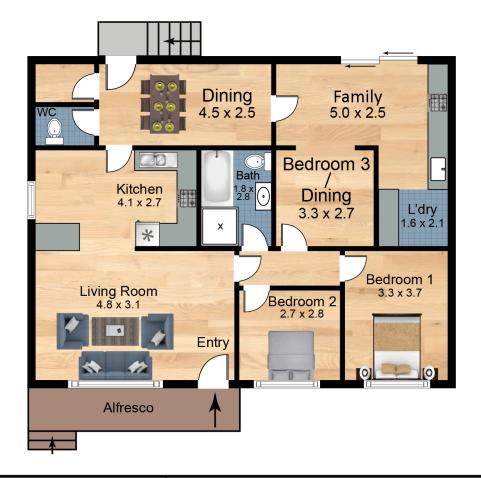

Dimensions 16.76 x 78.87 = 1322m2

This land will always be in high demand. Being zoned R3, there is development potential available for you at any time in the future. The existing spacious 3 bedroom + family room residence in original can be renovated to your standard.