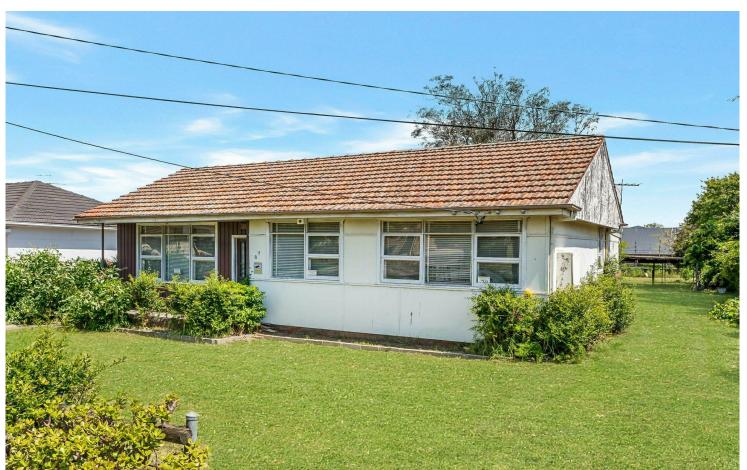

# Fairfield Heights, 87 Polding Street

\$1,000 PER SQUARE METER

HUGE LAND, PRICED TO SELL!!

Conveniently located between Fairfield and Fairfield Heights shopping centres. Schools and transport are nearby, along with potential and the options that are available to you makes this a very smart buy with a great future.

Dimensions 16.76 x 78.87 = 1322m2

This land will always be in high demand. Being zoned R3, there is development potential available for you at any time in the future. The existing spacious 3 bedroom + family room residence in original can be renovated to your standard.

Suit investor, owner occupier or build the new family home and simply enjoy the land. Tradies, truckies, even car enthusiasts will appreciate the wide side drive through access to the backyard. The neighbours are terrific, and there is also a registered stormwater easement on the title.(Developers take note). A real value opportunity!!