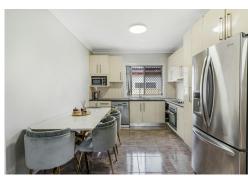

This property offers a well-presented clad and fully tiled home with 4 bedrooms all with built-in robes, a formal lounge room, split system air conditionings, separate kitchen with meals area, full bathroom, laundry with 2nd toilet, a side access to extra-large garage and a covered entertainment area.