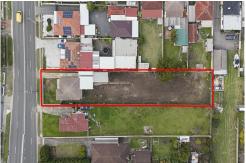

This is your outstanding opportunity to acquire one-of-a-kind unique property offering 1426sqm approx. and 15.24m frontage in the heart of Fairfield.

Centrally located between Fairfield and Fairfield East shopping districts and surrounded by an array of parks, public and private schools, and public transport, this is a significant opportunity for any incoming builder or developer.

# 210 Fairfield St Fairfield East 2165

Scales in metres. Indicative only. Dimensions are approximate. All information contained here in is gathered from sources we believe to be reliable. However we cannot guarantee its accuracy and interested persons should rely on their own enquires.