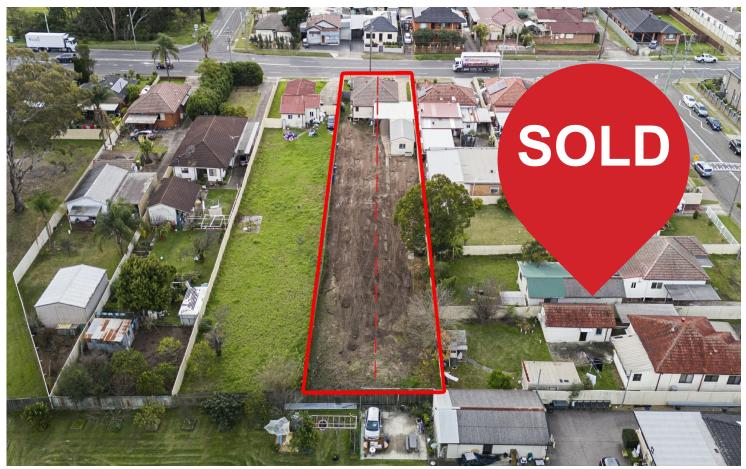

## Fairfield East, 210 Fairfield Street

SOLD BY MILAD SALLOUM 0420 980 183

Attention Developers, Builders and Investors!

This home presents significant potential for a duplex construction, granny flat addition, also a potential to establish a childcare centre, all subject to council approval.

This is your outstanding opportunity to acquire one-of-a-kind unique property offering 1426sqm approx. and 15.24m frontage in the heart of Fairfield.

Centrally located between Fairfield and Fairfield East shopping districts and surrounded by an array of parks, public and private schools, and public transport, this is a significant opportunity for any incoming builder or developer.

# 210 Fairfield St Fairfield East 2165

Scales in metres. Indicative only. Dimensions are approximate. All information contained here in is gathered from sources we believe to be reliable. However we cannot guarantee its accuracy and interested persons should rely on their own enquires.