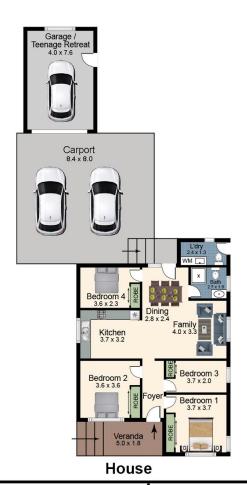

This property offers a well-presented clad and fully tiled home with 4 bedrooms all with built-in robes, a formal lounge room, split system air conditionings, separate kitchen with meals area, full bathroom, laundry with 2nd toilet, a side access to extra-large garage and a covered entertainment area.

# 210 Fairfield St Fairfield East 2165

Scales in metres. Indicative only. Dimensions are approximate. All information contained here in is gathered from sources we believe to be reliable. However we cannot guarantee its accuracy and interested persons should rely on their own enquires.