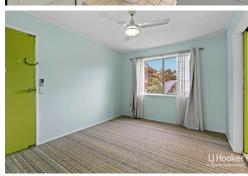

#### Key Features:

- \* Open Plan living with ceiling fans
- \* Practical kitchen with gas cooking
- \* Spacious bedroom
- \* Combined laundry and bathroom
- \* Security screens throughout
- \* Single carport