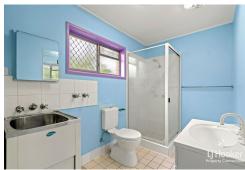

#### Key Features:

- \* Open Plan living with ceiling fans
- \* Practical kitchen with gas cooking
- \* Spacious bedroom
- \* Combined laundry and bathroom
- \* Security screens throughout
- \* Single carport