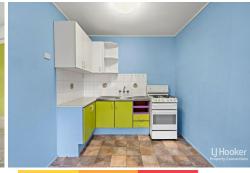

#### Key Features:

- \* Open Plan living with ceiling fans
- \* Practical kitchen with gas cooking
- \* Spacious bedroom
- \* Combined laundry and bathroom
- \* Security screens throughout
- \* Single carport