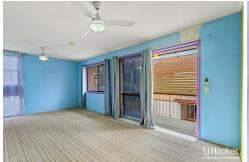

#### Key Features:

- \* Open Plan living with ceiling fans
- \* Practical kitchen with gas cooking
- \* Spacious bedroom
- \* Combined laundry and bathroom
- \* Security screens throughout
- \* Single carport