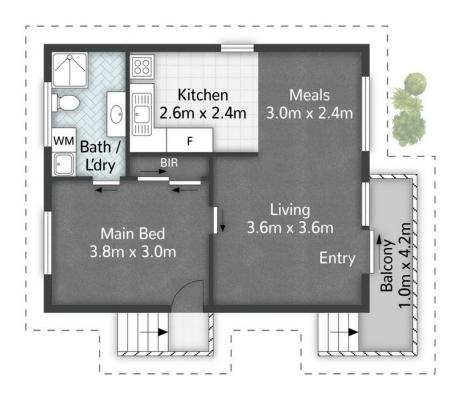

# **More About this Property**

| Property ID   | 1TNZF1H                       |
|---------------|-------------------------------|
| Property Type | Unit                          |
| Land Area     | 78 m2                         |
| Including     | Toilets (1)<br>Built-in-Robes |

8/43 Buller Street Everton Park

All dimensions are approximate; they are subject to errors and inaccuracies and no liability will be accepted.

Plans are shown for marketing purposes only.