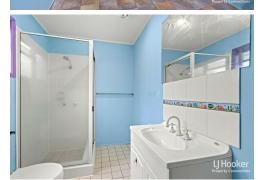

#### Key Features:

- \* Open Plan living with ceiling fans
- \* Practical kitchen with gas cooking
- \* Spacious bedroom
- \* Combined laundry and bathroom
- \* Security screens throughout
- \* Single carport