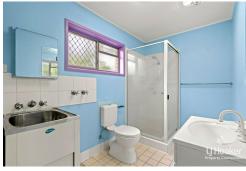

Key Features:

- \* Open Plan living with ceiling fans
- \* Practical kitchen with gas cooking
- \* Spacious bedroom
- \* Combined laundry and bathroom
- \* Security screens throughout
- \* Single carport