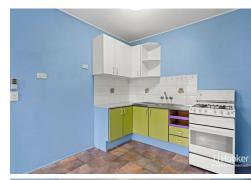

Key Features:

- \* Open Plan living with ceiling fans
- \* Practical kitchen with gas cooking
- \* Spacious bedroom
- \* Combined laundry and bathroom
- \* Security screens throughout
- \* Single carport