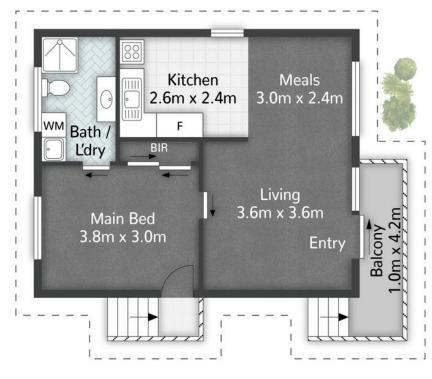

## **Everton Park, 8/43 Buller Street** CALLING ALL INVESTORS AND FIRST HOME BUYERS

If you're seeking a low-maintenance home with minimal upkeep, this cosy one-bedroom unit offers the ideal solution. Whether you're a first-time homebuyer looking to break into the property market or a first-time/ long-term savvy investor, this property is an absolute must-see - offering incredible value for anyone on a budget.

Key Features:

- \* Open Plan living with ceiling fans
- \* Practical kitchen with gas cooking
- \* Spacious bedroom
- \* Combined laundry and bathroom
- \* Security screens throughout
- \* Single carport

## More About this Property

| Property ID   | 1TNZF1H                       |
|---------------|-------------------------------|
| Property Type | Unit                          |
| Land Area     | 78 m²                         |
| Including     | Toilets (1)<br>Built-in-Robes |

## 📕 LJ Hooker

All dimensions are approximate; they are subject to errors and inaccuracies and no liability will be accepted Plans are shown for marketing purposes only.

四 1 | 1 | ② 1 | ⑦ 52m²

LJ Hooker Albany Creek | Warner (07) 3264 9000