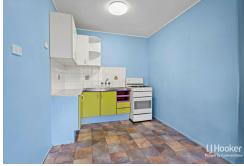

Key Features:

- \* Open Plan living with ceiling fans
- \* Practical kitchen with gas cooking
- \* Spacious bedroom
- \* Combined laundry and bathroom
- \* Security screens throughout
- \* Single carport