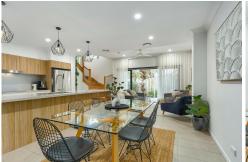

- \* 4 generous bedrooms with built-in robes
- \* Master suite with walk-in robe and ensuite
- \* Expansive kitchen with stainless steel appliances, stone benchtops and breakfast bar
- \* Open plan living space featuring high ceilings
- \* Private patio and courtyard space