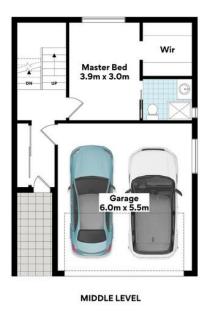

- \* 4 generous bedrooms with built-in robes
- \* Master suite with walk-in robe and ensuite
- \* Expansive kitchen with stainless steel appliances, stone benchtops and breakfast bar
- \* Open plan living space featuring high ceilings
- \* Private patio and courtyard space

#### **Dean Hamilton**

0400 799 447

dean.hamilton@ljhooker.com.au

LJ Hooker Stafford (07) 3357 1888

- \* Fully ducted air-conditioning to living areas and bedrooms
- \* Double lock-up garage
- \* Huge media or multipurpose room
- \* Ample storage space
- \* 3,500sqm private communal and recreational space complete with play equipment,

205 Stafford Road, STAFFORD QLD 4053 stafford.ljhooker.com.au | stafford@ljhooker.com.au

LOWER LEVEL

FLOOR AREA SIZES