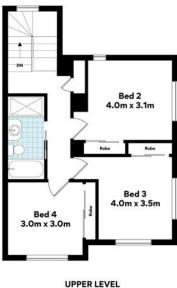

- \* 4 generous bedrooms with built-in robes
- \* Master suite with walk-in robe and ensuite
- \* Expansive kitchen with stainless steel appliances, stone benchtops and breakfast bar
- \* Open plan living space featuring high ceilings
- \* Private patio and courtyard space

205 Stafford Road, STAFFORD QLD 4053 stafford.ljhooker.com.au | stafford@ljhooker.com.au

LOWER LEVEL

FLOOR AREA SIZES