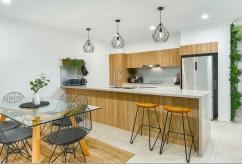

- \* 4 generous bedrooms with built-in robes
- \* Master suite with walk-in robe and ensuite
- \* Expansive kitchen with stainless steel appliances, stone benchtops and breakfast bar
- \* Open plan living space featuring high ceilings
- \* Private patio and courtyard space