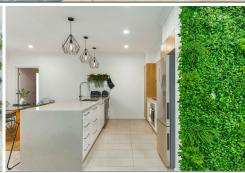

- \* 4 generous bedrooms with built-in robes
- \* Master suite with walk-in robe and ensuite
- \* Expansive kitchen with stainless steel appliances, stone benchtops and breakfast bar
- \* Open plan living space featuring high ceilings
- \* Private patio and courtyard space