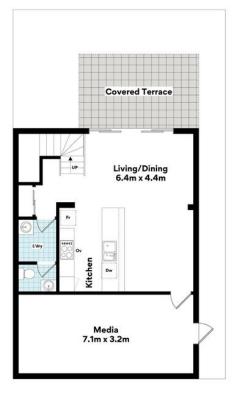

- \* 4 generous bedrooms with built-in robes
- \* Master suite with walk-in robe and ensuite
- \* Expansive kitchen with stainless steel appliances, stone benchtops and breakfast bar
- \* Open plan living space featuring high ceilings
- \* Private patio and courtyard space

#### **Dean Hamilton**

0400 799 447

dean.hamilton@ljhooker.com.au

LJ Hooker Stafford (07) 3357 1888

- \* Fully ducted air-conditioning to living areas and bedrooms
- \* Double lock-up garage
- \* Huge media or multipurpose room
- \* Ample storage space
- \* 3,500sqm private communal and recreational space complete with play equipment,

205 Stafford Road, STAFFORD QLD 4053 stafford.ljhooker.com.au | stafford@ljhooker.com.au

LOWER LEVEL

FLOOR AREA SIZES