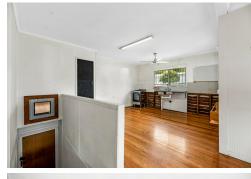

Existing house has three bedrooms, open plan living, kitchen and dining area, front patio and large lock up storage area with internal access.

Additional features:

Block dimensions approx. 39.8m x 19m including corner block truncation