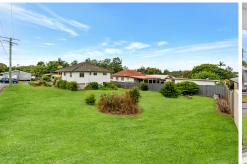

Located in a quiet pocket of Everton Park, this 787sqm block offers the buyer plenty of opportunity. Positioned on a corner block with development potential (\*STCA), or renovate the existing house, add a deck, large shed for caravans, boats and much more. If you are looking for a location to knock down and rebuild, this rare opportunity will suit you too.

Existing house has three bedrooms, open plan living, kitchen and dining area, front patio and large lock up storage area with internal access.

Additional features:

Block dimensions approx. 39.8m x 19m including corner block truncation