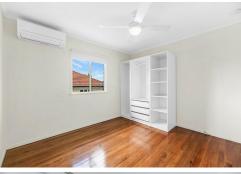

Existing house has three bedrooms, open plan living, kitchen and dining area, front patio and large lock up storage area with internal access.

Additional features:

Block dimensions approx. 39.8m x 19m including corner block truncation

## Contact

Nathan Johnson 0434 101 821 nathan.johnson@ljhooker.com.au

LJ Hooker Stafford (07) 3357 1888

**Disclaimer:** All information contained therein is gathered from relevant third parties sources. We cannot guarantee or give any warranty about the information provided. Interested parties must rely solely on their own enquiries. Near level yard Clear of services Brick base, timber top, tile roof Air-conditioned living area and main bedroom Ceiling fans throughout Polished hardwood floors Tandem double garage