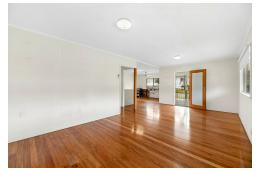

Existing house has three bedrooms, open plan living, kitchen and dining area, front patio and large lock up storage area with internal access.

Additional features:

Block dimensions approx. 39.8m x 19m including corner block truncation

## Contact

Nathan Johnson 0434 101 821 nathan.johnson@ljhooker.com.au

LJ Hooker Stafford (07) 3357 1888

**Disclaimer:** All information contained therein is gathered from relevant third parties sources. We cannot guarantee or give any warranty about the information provided. Interested parties must rely solely on their own enquiries. Near level yard Clear of services Brick base, timber top, tile roof Air-conditioned living area and main bedroom Ceiling fans throughout Polished hardwood floors Tandem double garage