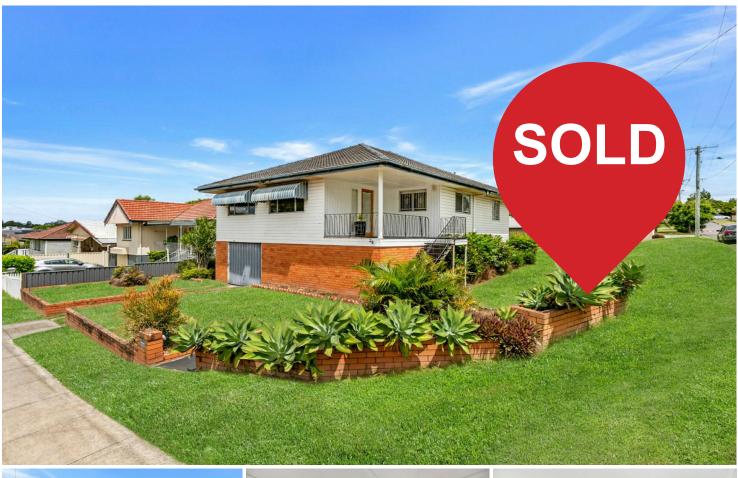

## Everton Park, 28 Mountridge Street DEVELOPMENT OPPORTUNITY, CORNER BLOCK, AMAZING LOCATION!!

With development opportunity, this three-bedroom post war home is hitting the market for the first time ever!

Located in a quiet pocket of Everton Park, this 787sqm block offers the buyer plenty of opportunity. Positioned on a corner block with development potential (\*STCA), or renovate the existing house, add a deck, large shed for caravans, boats and much more. If you are looking for a location to knock down and rebuild, this rare opportunity will suit you too.

Existing house has three bedrooms, open plan living, kitchen and dining area, front patio and large lock up storage area with internal access.

Additional features:

Block dimensions approx. 39.8m x 19m including corner block truncation

UNDER CONTRACT

View ljhooker.com.au/1D2PF4N