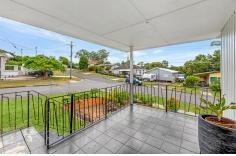

Existing house has three bedrooms, open plan living, kitchen and dining area, front patio and large lock up storage area with internal access.

Additional features:

Block dimensions approx. 39.8m x 19m including corner block truncation