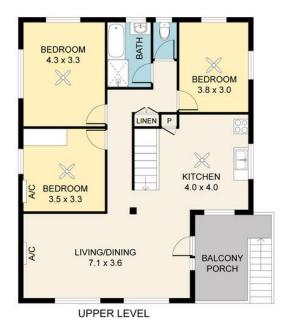

Existing house has three bedrooms, open plan living, kitchen and dining area, front patio and large lock up storage area with internal access.

Additional features:

Block dimensions approx. 39.8m x 19m including corner block truncation

## LJ Hooker Stafford (07) 3357 1888

205 Stafford Road, STAFFORD QLD 4053 stafford.ljhooker.com.au | stafford@ljhooker.com.au

LJ Hooker Stafford (07) 3357 1888

LOWER LEVEL

APPROXIMATE AREAS Internal: 149 sqm External: 8 sqm

28 Mountridge St, Everton Park

Disclaimer: Floor Plan measurements are approximate and are for illustrative purposes only. While we do not doubt the floor plans accuracy, we make no guarantee, warranty or representation as to the accuracy and completeness of the floor plan