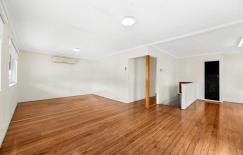

Existing house has three bedrooms, open plan living, kitchen and dining area, front patio and large lock up storage area with internal access.

Additional features:

Block dimensions approx. 39.8m x 19m including corner block truncation

## Contact

Nathan Johnson 0434 101 821 nathan.johnson@ljhooker.com.au

LJ Hooker Stafford (07) 3357 1888

**Disclaimer:** All information contained therein is gathered from relevant third parties sources. We cannot guarantee or give any warranty about the information provided. Interested parties must rely solely on their own enquiries. Near level yard Clear of services Brick base, timber top, tile roof Air-conditioned living area and main bedroom Ceiling fans throughout Polished hardwood floors Tandem double garage