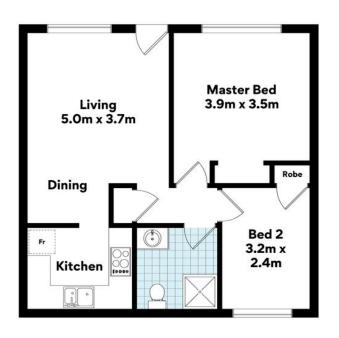

# **More About this Property**

| Property ID   | 1AV3F4N                       |
|---------------|-------------------------------|
| Property Type | Apartment                     |
| House Size    | 89 m²                         |
| Land Area     | 607 m²                        |
| Including     | Toilets (1)<br>Built-in-Robes |

Internal 60m<sup>2</sup> | Garage 29m<sup>2</sup> | TOTAL 89m<sup>2</sup>

Whilst every attempt has been made to ensure the accuracy of the floor plans contained here, measurements of doors, windows, rooms and any other items are approximate and no responsibility is taken for any error, omission or misstatement. These plans are for representation purposes only. Provided by primepixels.com.au