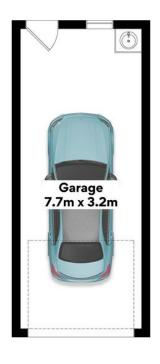

### **FEATURES:**

- \*Modern kitchen and bathroom
- Part of a complex of only 4 units
- \*Extra large lock-up garage

Internal 60m<sup>2</sup> | Garage 29m<sup>2</sup> | TOTAL 89m<sup>2</sup>

Whilst every attempt has been made to ensure the accuracy of the floor plans contained here, measurements of doors, windows, rooms and any other items are approximate and no responsibility is taken for any error, omission or misstatement. These plans are for representation purposes only. Provided by primepixels.com.au