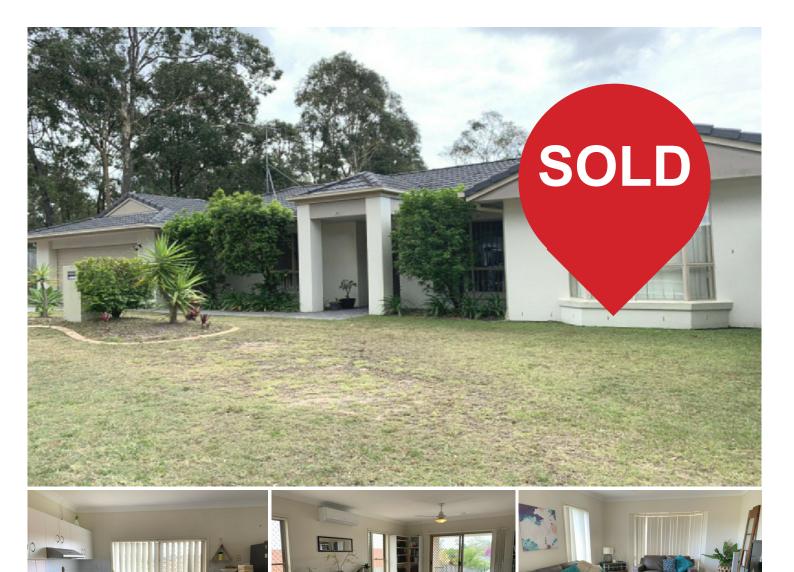

# Everton Hills, 20 Walkers Road SPACIOUS FAMILY HOME IN A PRIME LOCATION -

PERFECT FOR GROWING FAMILIES!

This large and inviting family home is designed to impress with its spacious layout, wellappointed features and spacious backyard.

Boasting four generously-sized bedrooms, two living areas and a covered outdoor entertaining zone, it offers everything your family needs to relax, entertain and grow. The property is perfect for those who love outdoor living, with a fully fenced and usable backyard featuring a garden shed and a fun kids' play fort/ cubby.

For Sale Contact Agent

View ljhooker.com.au/1TH4F1H

Contact Wayne Cornell 0410 405 031 wcornell.albanycreek@ljhooker.com.au Property Features:

- \* 4 well-sized bedrooms, all with built-in robes and ceiling fans
- \* Master bedroom with ensuite and air conditioning
- \* Spacious carpeted lounge room for family relaxation

\* Air-conditioned family room, seamlessly opening to the covered outdoor entertainment area

- \* Well-appointed kitchen featuring a dishwasher and plenty of bench space
- \* Ceiling fans throughout for year-round comfort