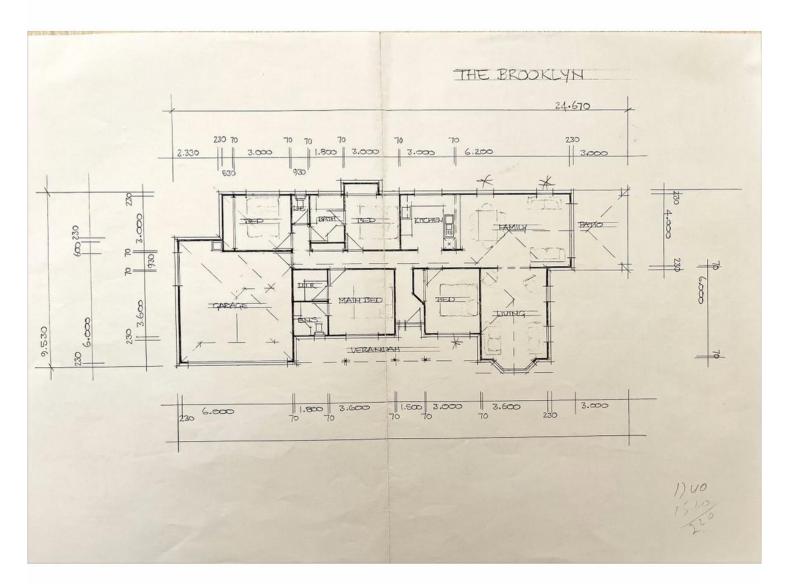

Boasting four generously-sized bedrooms, two living areas and a covered outdoor entertaining zone, it offers everything your family needs to relax, entertain and grow. The property is perfect for those who love outdoor living, with a fully fenced and usable backyard featuring a garden shed and a fun kids' play fort/ cubby.

## More About this Property

| Property ID   | 1TH4F1H                                                                                                             |
|---------------|---------------------------------------------------------------------------------------------------------------------|
| Property Type | House                                                                                                               |
| Land Area     | 658 m2                                                                                                              |
| Including     | Ensuite<br>Air Conditioning<br>Toilets (2)<br>Dishwasher<br>Outdoor Entertaining<br>Built-in-Robes<br>Remote Garage |