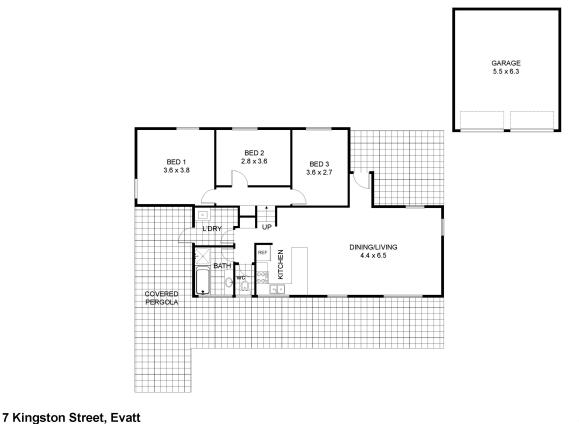

Block: 716 sqm Living: 105 sqm Garage: 35 sqm

EER: 2.0

UV: \$567,000 Rates: \$2,704 p.a.

Land Tax: \$4,334 p.a. (investors only)

#### LJ Hooker Belconnen (02) 6251 1477

Shop 9,, 21 Benjamin Way, BELCONNEN ACT 2617 belconnen.ljhooker.com.au | belconnen@ljhbelconnen.com.au

LJ Hooker Belconnen (02) 6251 1477

Approx. total area: 185m²

MURPH STONE

**Disclaimer:** Plans are indicative only and should be checked by the prospective purchaser.

Plans shown are for presentation purposes and are not part of any legal document. All measurements and figures are approximate. The information herein is gathered from sources we believe to be reliable.