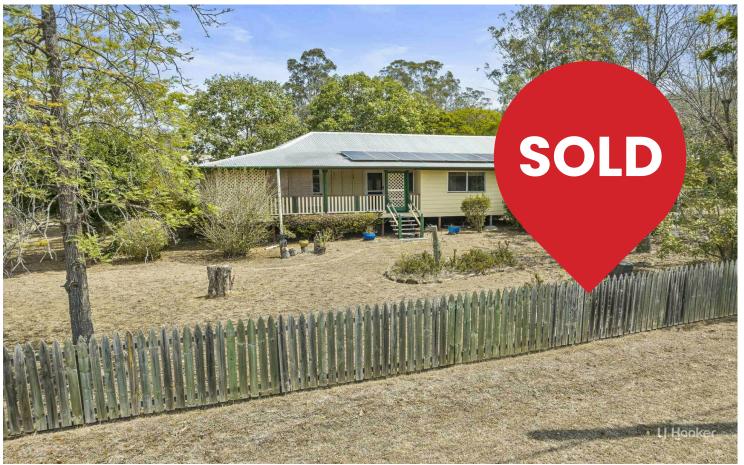

# The Cottage on 2 Titles

Original timber cottage home with classic features of a bygone era set on a 2024sqm parcel of land over two titles. VJ walls, high ceilings, definitive timber doors and polished flooring.

Perfectly positioned on the corner of Barbour Street and Down Street offering two street frontages.

#### **Features**

Relaxing north facing verandah
Spacious entry with sitting room and timeless timber door with shutters
Open plan dining room and kitchen with island bench
Lounge room

### **Helen Lodge**

0417 782 673

helen.lodge@ljhooker.com.au

LJ Hooker Esk | Toogoolawah (07) 5424 2222 Sunroom or office space
Two bedrooms, one with built in robes
Neat and tidy tiled bathroom with shared toilet
Large size laundry and utility room with second separate toilet
Single carport 5.9m x 3.6m
Garden shed 3 X 3m
The property is fully fenced and has full town services