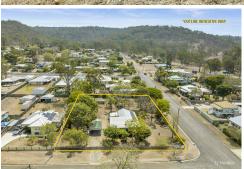

# The Cottage on 2 Titles

Original timber cottage home with classic features of a bygone era set on a 2024sqm parcel of land over two titles. VJ walls, high ceilings, definitive timber doors and polished flooring.

Perfectly positioned on the corner of Barbour Street and Down Street offering two street frontages.

# **More About this Property**

| Property ID   | 94BHES                                                                                 |
|---------------|----------------------------------------------------------------------------------------|
| Property Type | House                                                                                  |
| Land Area     | 2024 m²                                                                                |
| Including     | Air Conditioning Toilets (2) Deck Floorboards Built-in-Robes Solar Panels Ceiling Fans |