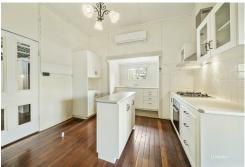

#### **Features**

Relaxing north facing verandah
Spacious entry with sitting room and timeless timber door with shutters
Open plan dining room and kitchen with island bench
Lounge room

### **Helen Lodge**

0417 782 673

helen.lodge@ljhooker.com.au

LJ Hooker Esk | Toogoolawah (07) 5424 2222 Sunroom or office space
Two bedrooms, one with built in robes
Neat and tidy tiled bathroom with shared toilet
Large size laundry and utility room with second separate toilet
Single carport 5.9m x 3.6m
Garden shed 3 X 3m
The property is fully fenced and has full town services