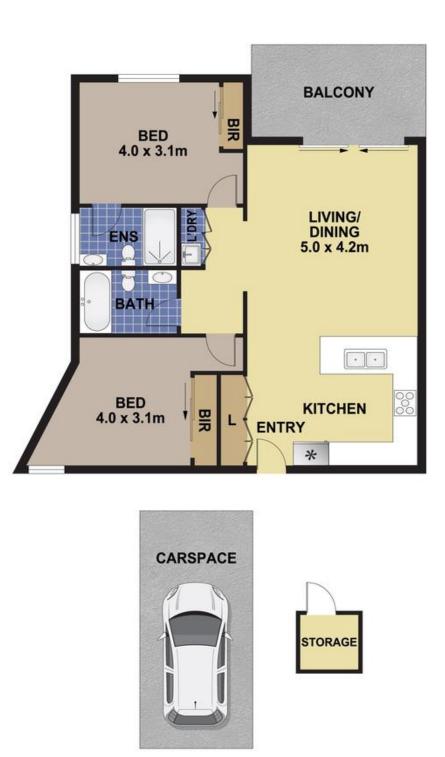

## 303/250 LIVERPOOL ROAD, ENFIELD

DISCLAIMER

PLANS SHOWN ARE FOR MARKETING PURPOSES ONLY, ALL DIMENSIONS ARE APPROXIMATE AND NOT TO SCALE. THEY ARE SUBJECT TO ERRORS AND INACCURACIES AND NO LIABILITY WILL BE ACCEPTED. INTERESTED PARTIES SHOULD MAKE THEIR OWN ENQUIRIES.