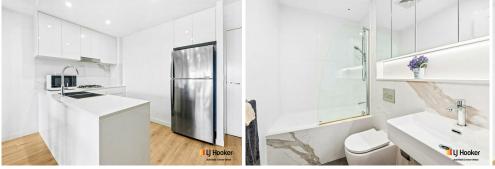

- 2 spacious bedrooms with built in robes
- Main bathroom, plus designer ensuite
- Stylish kitchen with stone bench tops and splash back
- Convenience of gas cooking and dishwasher
- Gas heating and reverse cycle air conditioning
- Spacious lounge and dining with timber finish floors
- Luxury bathrooms with stone walls and storage
- Security parking space and storage