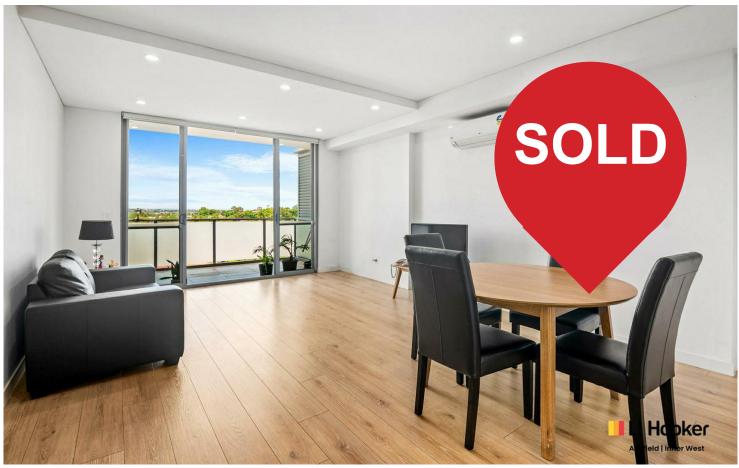

## Enfield, 303/250 Liverpool Road Modern comfort with district outlook

Set at the rear of a smaller complex, look no further than this modern, elevated apartment. Expansive district outlook and spacious balcony, it has lifestyle and indoor/outdoor flow.

- 2 spacious bedrooms with built in robes
- Main bathroom, plus designer ensuite
- Stylish kitchen with stone bench tops and splash back
- Convenience of gas cooking and dishwasher
- Gas heating and reverse cycle air conditioning
- Spacious lounge and dining with timber finish floors
- Luxury bathrooms with stone walls and storage
- Security parking space and storage