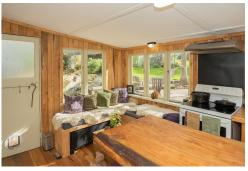

You will find two spacious double bedrooms, a cosy front lounge and a separate dining or sitting room.

The unique and rustic kitchen features a butlers sink, bench seat and garden views. The thoughtfully designed bathroom has a bath with shower nozzle, vanity and toilet.