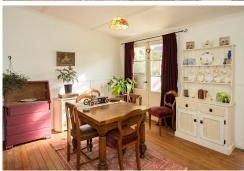

You will find two spacious double bedrooms, a cosy front lounge and a separate dining or sitting room.

The unique and rustic kitchen features a butlers sink, bench seat and garden views. The thoughtfully designed bathroom has a bath with shower nozzle, vanity and toilet.