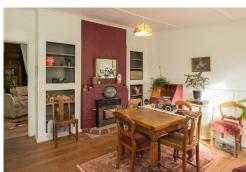

## Enfield, 16 Wellington Street COUNTRY COTTAGE WITH CHARACTER

Step back in time and be engrossed in the beautiful workmanship and character that this 1920's cottage showcases.

Set in the peaceful village of Enfield, just off the Alps to Ocean Cycleway you will find this hidden secret. Lovingly restored over the past couple of years this cottage features many rustic details including wooden panelling & floorboards and copper pipes.

You will find two spacious double bedrooms, a cosy front lounge and a separate dining or sitting room.

The unique and rustic kitchen features a butlers sink, bench seat and garden views. The thoughtfully designed bathroom has a bath with shower nozzle, vanity and toilet.