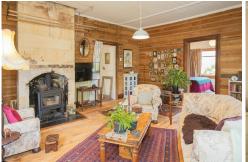

## Enfield, 16 Wellington Street COUNTRY COTTAGE WITH CHARACTER

Step back in time and be engrossed in the beautiful workmanship and character that this 1920's cottage showcases.

Set in the peaceful village of Enfield, just off the Alps to Ocean Cycleway you will find this hidden secret. Lovingly restored over the past couple of years this cottage features many rustic details including wooden panelling & floorboards and copper pipes.

You will find two spacious double bedrooms, a cosy front lounge and a separate dining or sitting room.

The unique and rustic kitchen features a butlers sink, bench seat and garden views. The thoughtfully designed bathroom has a bath with shower nozzle, vanity and toilet.