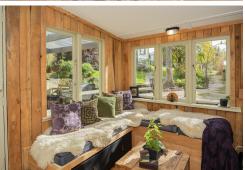

You will find two spacious double bedrooms, a cosy front lounge and a separate dining or sitting room.

The unique and rustic kitchen features a butlers sink, bench seat and garden views. The thoughtfully designed bathroom has a bath with shower nozzle, vanity and toilet.