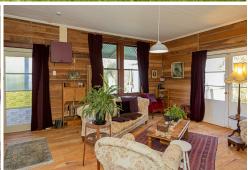

## Enfield, 16 Wellington Street COUNTRY COTTAGE WITH CHARACTER

Step back in time and be engrossed in the beautiful workmanship and character that this 1920's cottage showcases.

Set in the peaceful village of Enfield, just off the Alps to Ocean Cycleway you will find this hidden secret. Lovingly restored over the past couple of years this cottage features many rustic details including wooden panelling & floorboards and copper pipes.

You will find two spacious double bedrooms, a cosy front lounge and a separate dining or sitting room.

The unique and rustic kitchen features a butlers sink, bench seat and garden views. The thoughtfully designed bathroom has a bath with shower nozzle, vanity and toilet.