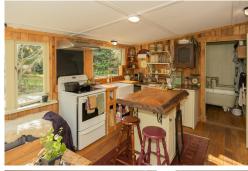

You will find two spacious double bedrooms, a cosy front lounge and a separate dining or sitting room.

The unique and rustic kitchen features a butlers sink, bench seat and garden views. The thoughtfully designed bathroom has a bath with shower nozzle, vanity and toilet.