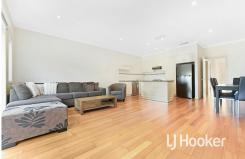

As you enter you will be impressed with the open plan living filled with natural light featuring a spacious living and dining area amongst the hostess kitchen with gas cooking, dishwasher, tiled splash back, plenty of cupboard space and island bench with breakfast bar. Nearby is the large laundry and separate powder room. Upstairs comprises of two very large bedrooms, both with built-in robes and central to the main bathroom and separate toilet.