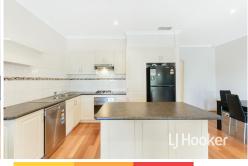

As you enter you will be impressed with the open plan living filled with natural light featuring a spacious living and dining area amongst the hostess kitchen with gas cooking, dishwasher, tiled splash back, plenty of cupboard space and island bench with breakfast bar. Nearby is the large laundry and separate powder room. Upstairs comprises of two very large bedrooms, both with built-in robes and central to the main bathroom and separate toilet.