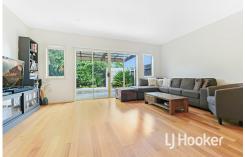

As you enter you will be impressed with the open plan living filled with natural light featuring a spacious living and dining area amongst the hostess kitchen with gas cooking, dishwasher, tiled splash back, plenty of cupboard space and island bench with breakfast bar. Nearby is the large laundry and separate powder room. Upstairs comprises of two very large bedrooms, both with built-in robes and central to the main bathroom and separate toilet.