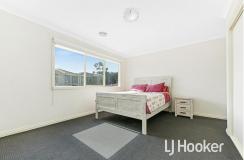

As you enter you will be impressed with the open plan living filled with natural light featuring a spacious living and dining area amongst the hostess kitchen with gas cooking, dishwasher, tiled splash back, plenty of cupboard space and island bench with breakfast bar. Nearby is the large laundry and separate powder room. Upstairs comprises of two very large bedrooms, both with built-in robes and central to the main bathroom and separate toilet.