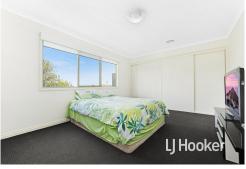

As you enter you will be impressed with the open plan living filled with natural light featuring a spacious living and dining area amongst the hostess kitchen with gas cooking, dishwasher, tiled splash back, plenty of cupboard space and island bench with breakfast bar. Nearby is the large laundry and separate powder room. Upstairs comprises of two very large bedrooms, both with built-in robes and central to the main bathroom and separate toilet.