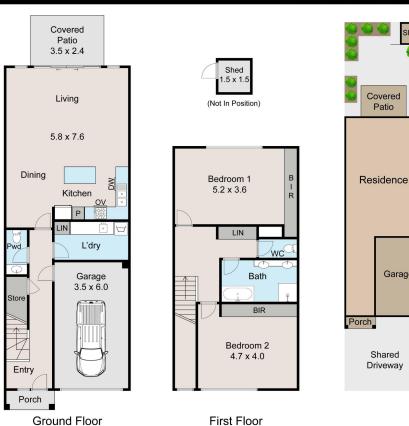

## 12/84 Heatherton Road, Endeavour Hills

Covered

Patio

Garage

Shared Driveway

This drawing is for illustrative purposes only and while every effort has been made to maintain accuracy, prospective purchasers should check all information