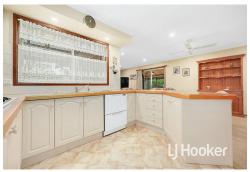

Step inside and be welcomed by two generously sized living zones-starting with a formal lounge and dining area, perfect for entertaining guests in style. Flowing through, you'll find a large open-plan family/meals area adjacent to a well-equipped hostess kitchen, complete with dishwasher, quality appliances, and ample cupboard and bench space to cater to all