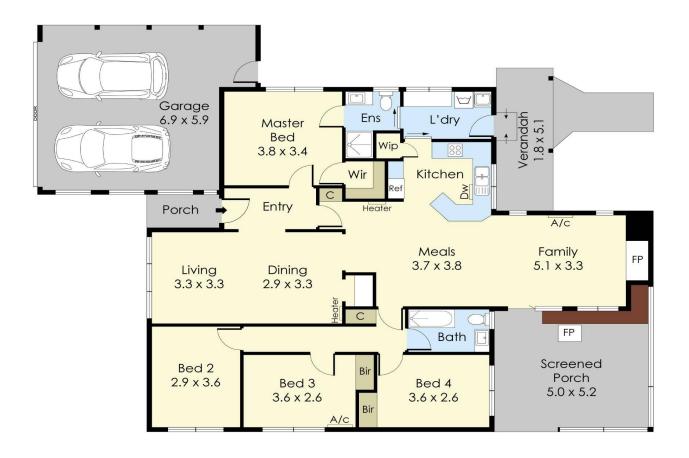

# 84 Charles Green Avenue, Endeavour Hills

This floorplan is for illustration purposes only and no warranty is given to its accuracy.

Purchasers are advised to carry out their own investigations.

LJ Hooker Hampton Park (03) 9702 8388