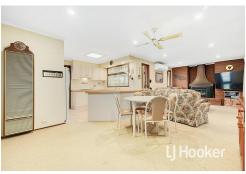

Step inside and be welcomed by two generously sized living zones-starting with a formal lounge and dining area, perfect for entertaining guests in style. Flowing through, you'll find a large open-plan family/meals area adjacent to a well-equipped hostess kitchen, complete with dishwasher, quality appliances, and ample cupboard and bench space to cater to all