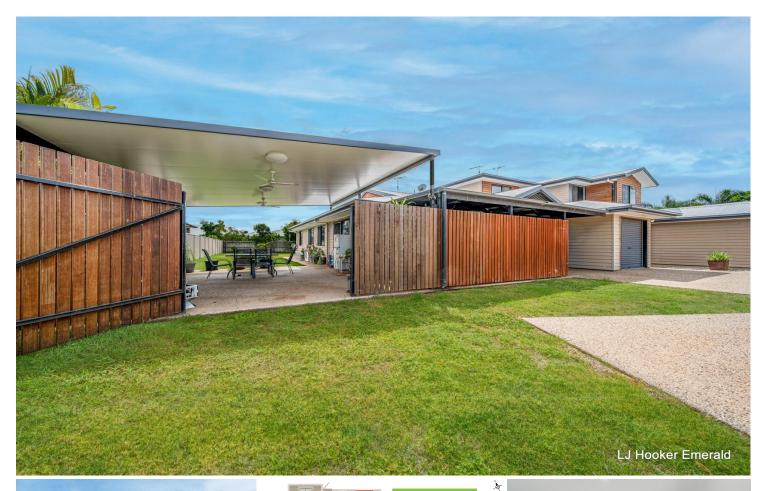

## Emerald, 1/70 Long Street A PLACE TO CALL HOME!

Located on the south side of Emerald in a highly desirable area this charming 3 bedroom 1 bathroom unit - a perfect opportunity for a first home buyer, investor or downsizer.

Property Features:

- \* 3 Spacious bedrooms
- \* Built in cupboards to all bedrooms
- \* Open plan living area
- \* Spacious U shaped kitchen
- \* Dining area nook
- \* Split system A/C to the bedrooms and living area
- \* Ceiling fans
- \* Internal laundry
- \* Single garage with internal access
- \* Entertainment area

- \* Garden shed
- \* Large spacious backyard
- \* Side gate for access to the back of the property

Body Corporate/Rates

- \* Council Rates: APPROX \$1,200 Half Yearly
- \* Admin Fee: APPROX \$1,125 Every 4 Months
- \* Sinking Fund: APPROX \$300 Every 4 Months
- \* Common area Insurance: APPROX \$1,500 Annually