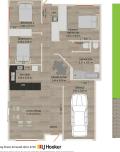

Property Features:

- \* 3 Spacious bedrooms
- \* Built in cupboards to all bedrooms
- \* Open plan living area
- \* Spacious U shaped kitchen
- \* Dining area nook
- \* Split system A/C to the bedrooms and living area
- \* Ceiling fans
- \* Internal laundry
- \* Single garage with internal access
- \* Entertainment area

## More About this Property

| Property ID   | W1ZFJ0                                                                                                                     |
|---------------|----------------------------------------------------------------------------------------------------------------------------|
| Property Type | Unit                                                                                                                       |
| Land Area     | 139 m²                                                                                                                     |
| Including     | Air Conditioning<br>Toilets (2)<br>Outdoor Entertaining<br>Built-in-Robes<br>Secure Parking<br>Ceiling Fans<br>Garden Shed |