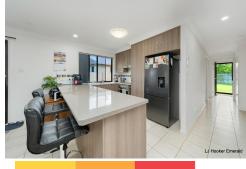

## Emerald, 1/70 Long Street A PLACE TO CALL HOME!

Located on the south side of Emerald in a highly desirable area this charming 3 bedroom 1 bathroom unit - a perfect opportunity for a first home buyer, investor or downsizer.

Property Features:

- \* 3 Spacious bedrooms
- \* Built in cupboards to all bedrooms
- \* Open plan living area
- \* Spacious U shaped kitchen
- \* Dining area nook
- \* Split system A/C to the bedrooms and living area
- \* Ceiling fans
- \* Internal laundry
- \* Single garage with internal access
- \* Entertainment area