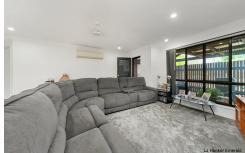

Property Features:

- \* 3 Spacious bedrooms
- \* Built in cupboards to all bedrooms
- \* Open plan living area
- \* Spacious U shaped kitchen
- \* Dining area nook
- \* Split system A/C to the bedrooms and living area
- \* Ceiling fans
- \* Internal laundry
- \* Single garage with internal access
- \* Entertainment area