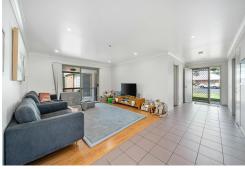

#### Features:

- \* Master bedroom with Ensuite and entry to the screened covered patio
- \* 5 Spacious bedrooms all with built-in cupboards
- \* Separate dining, living and family room
- \* Large modern kitchen with plenty of storage space
- \* Fully air conditioned throughout the home
- \* Family room leading to fully screened outdoor entertaining area
- \* 2 Bay car port with lockup storage at the front
- \* Both a garden shed & APPROX. 6mx4m Shed
- \* Fully color bond fencing around property