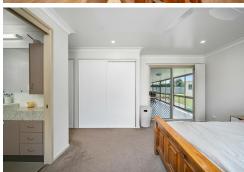

#### Features:

- \* Master bedroom with Ensuite and entry to the screened covered patio
- \* 5 Spacious bedrooms all with built-in cupboards
- \* Separate dining, living and family room
- \* Large modern kitchen with plenty of storage space
- \* Fully air conditioned throughout the home
- \* Family room leading to fully screened outdoor entertaining area
- \* 2 Bay car port with lockup storage at the front
- \* Both a garden shed & APPROX. 6mx4m Shed
- \* Fully color bond fencing around property