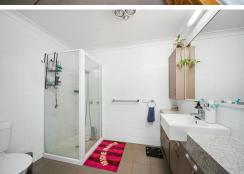

#### Features:

- \* Master bedroom with Ensuite and entry to the screened covered patio
- \* 5 Spacious bedrooms all with built-in cupboards
- \* Separate dining, living and family room
- \* Large modern kitchen with plenty of storage space
- \* Fully air conditioned throughout the home
- \* Family room leading to fully screened outdoor entertaining area
- \* 2 Bay car port with lockup storage at the front
- \* Both a garden shed & APPROX. 6mx4m Shed
- \* Fully color bond fencing around property

# More About this Property

| Property ID   | VUBFJ0                 |
|---------------|------------------------|
| Property Type | House                  |
| House Size    | 209 m²                 |
| Land Area     | 929 m²                 |
| Including     | Ensuite<br>Toilets (2) |