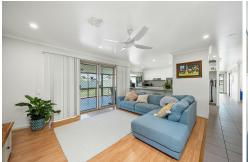

#### Features:

- \* Master bedroom with Ensuite and entry to the screened covered patio
- \* 5 Spacious bedrooms all with built-in cupboards
- \* Separate dining, living and family room
- \* Large modern kitchen with plenty of storage space
- \* Fully air conditioned throughout the home
- \* Family room leading to fully screened outdoor entertaining area
- \* 2 Bay car port with lockup storage at the front
- \* Both a garden shed & APPROX. 6mx4m Shed
- \* Fully color bond fencing around property