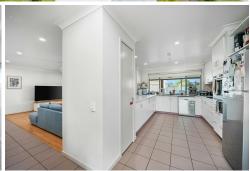

#### Features:

- \* Master bedroom with Ensuite and entry to the screened covered patio
- \* 5 Spacious bedrooms all with built-in cupboards
- \* Separate dining, living and family room
- \* Large modern kitchen with plenty of storage space
- \* Fully air conditioned throughout the home
- \* Family room leading to fully screened outdoor entertaining area
- \* 2 Bay car port with lockup storage at the front
- \* Both a garden shed & APPROX. 6mx4m Shed
- \* Fully color bond fencing around property