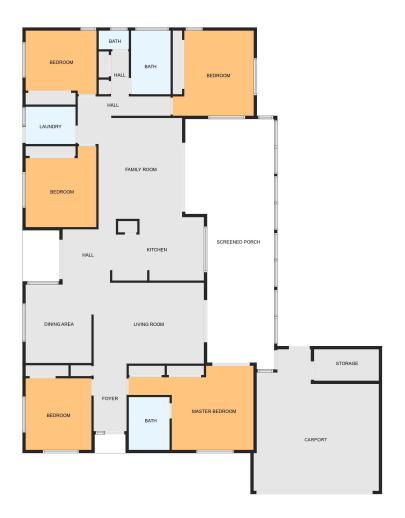

#### Features:

- \* Master bedroom with Ensuite and entry to the screened covered patio
- \* 5 Spacious bedrooms all with built-in cupboards
- \* Separate dining, living and family room
- \* Large modern kitchen with plenty of storage space
- \* Fully air conditioned throughout the home
- \* Family room leading to fully screened outdoor entertaining area
- \* 2 Bay car port with lockup storage at the front
- \* Both a garden shed & APPROX. 6mx4m Shed
- \* Fully color bond fencing around property