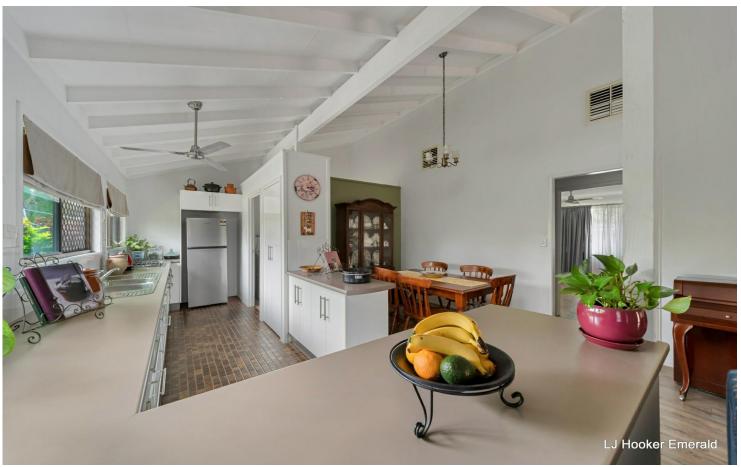

## LOCATION! LOCATION! LOCATION!

This stylish family home is a perfect pick for you first home buyer. Located on the north side of Emerald close to the Emerald hospital, high school, state school and shops. This home boasts a functional layout with an internal laundry, ensuring convenience in your daily routines. The inviting living room is designed for comfort, while the dining area is perfect for family meals or entertaining guests. The hardwood flooring adds warmth and character throughout the home.

#### **Property Features:**

- \* 3 Bedrooms all including built-in cupboards
- \* Open plan kitchen, dining & living room
- \* Spacious kitchen
- \* Ceiling fans to the bedrooms
- \* Internal laundry
- \* Storage room ready for some TLC making it a perfect space for kids retreat or 4th