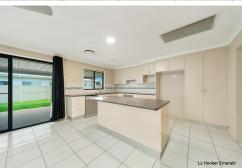

#### Property Featuring -

- \* 4 Spacious bedrooms
- \* Ensuite & walk-in Robe to the master
- \* Built in cupboards to all bedrooms
- \* Entry which opens up to open plan dining kitchen overlooking the outdoor area
- \* Large separate family room
- \* Internal laundry
- \* Fully ducted Air Conditioning and ceiling fans throughout for all year comfort
- \* Great entertainment area leading out from the living space including a dart board for