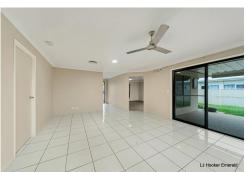

#### Property Featuring -

- \* 4 Spacious bedrooms
- \* Ensuite & walk-in Robe to the master
- \* Built in cupboards to all bedrooms
- \* Entry which opens up to open plan dining kitchen overlooking the outdoor area
- \* Large separate family room
- \* Internal laundry
- \* Fully ducted Air Conditioning and ceiling fans throughout for all year comfort
- \* Great entertainment area leading out from the living space including a dart board for

### family BBQ's

- \* Double bay shed
- \* Large fully fenced backyard
- \* Solar power system
- \* Access down the side of the property to the shed