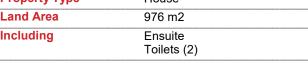

### More About this Property

| Property ID   | W2HFJ0                 |
|---------------|------------------------|
| Property Type | House                  |
| Land Area     | 976 m2                 |
| Including     | Ensuite<br>Toilets (2) |