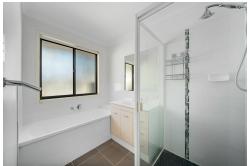

#### **Property Features**

- \* 4 Bedrooms
- \* Ensuite and walk-in robe to the master bedroom
- \* Separate lounge room
- \* Open plan to kitchen, dining, and family room
- \* Open and airy kitchen
- \* Undercover entertainment area
- \* Ducted air-conditioning throughout the home
- \* Ceiling fans
- \* Ample onsite parking for a caravan, boat, and extra cars

### More About this Property

| Property ID   | W2HFJ0                 |
|---------------|------------------------|
| Property Type | House                  |
| Land Area     | 976 m2                 |
| Including     | Ensuite<br>Toilets (2) |