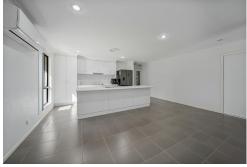

#### **Property Features**

- \* 4 Bedrooms
- \* Ensuite and walk-in robe to the master bedroom
- \* Separate lounge room
- \* Open plan to kitchen, dining, and family room
- \* Open and airy kitchen
- \* Undercover entertainment area
- \* Ducted air-conditioning throughout the home
- \* Ceiling fans
- \* Ample onsite parking for a caravan, boat, and extra cars