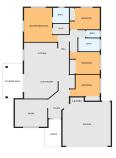

#### **Property Features**

- \* 4 Bedrooms
- \* Ensuite and walk-in robe to the master bedroom
- \* Separate lounge room
- \* Open plan to kitchen, dining, and family room
- \* Open and airy kitchen
- \* Undercover entertainment area
- \* Ducted air-conditioning throughout the home
- \* Ceiling fans
- \* Ample onsite parking for a caravan, boat, and extra cars

### More About this Property

| Property ID   | W2HFJ0                 |
|---------------|------------------------|
| Property Type | House                  |
| Land Area     | 976 m2                 |
| Including     | Ensuite<br>Toilets (2) |