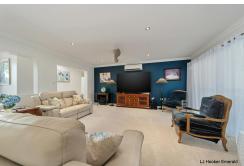

### **Property Features:**

- \* 4 Spacious bedrooms with built-in cupboards
- \* Massive master suite with a luxurious Ensuite & large walk-in robe
- \* Open-plan kitchen, dining & living area
- \* Separate media/family room
- \* Spacious office with a built-in cupboard to the room
- \* Internal Laundry
- \* Split system A/C & ceiling fans throughout the property
- \* Large patio & alfresco area perfect for entertaining