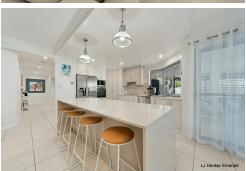

### **Property Features:**

- \* 4 Spacious bedrooms with built-in cupboards
- \* Massive master suite with a luxurious Ensuite & large walk-in robe
- \* Open-plan kitchen, dining & living area
- \* Separate media/family room
- \* Spacious office with a built-in cupboard to the room
- \* Internal Laundry
- \* Split system A/C & ceiling fans throughout the property
- \* Large patio & alfresco area perfect for entertaining