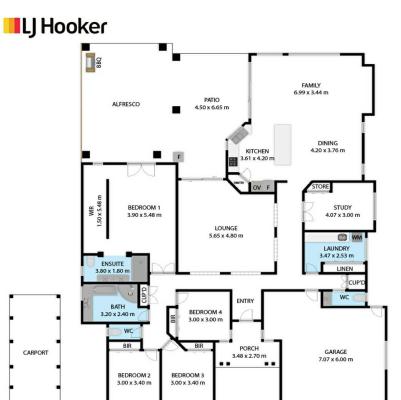

### **Property Features:**

- \* 4 Spacious bedrooms with built-in cupboards
- \* Massive master suite with a luxurious Ensuite & large walk-in robe
- \* Open-plan kitchen, dining & living area
- \* Separate media/family room
- \* Spacious office with a built-in cupboard to the room
- \* Internal Laundry
- \* Split system A/C & ceiling fans throughout the property
- \* Large patio & alfresco area perfect for entertaining

blogovik.emerald@ljhooker.com.au

LJ Hooker Emerald (07) 4987 5355

- \* Double garage with internal access
- \* Single carport perfect for a boat or caravan
- \* 9m In ground pool
- \* 6m X 6m Shed
- \* 6Klw Solar

### **More About this Property**

| Property ID   | W21FJ0                                                                                                                                                                                                             |
|---------------|--------------------------------------------------------------------------------------------------------------------------------------------------------------------------------------------------------------------|
| Property Type | House                                                                                                                                                                                                              |
| House Size    | 247 m²                                                                                                                                                                                                             |
| Land Area     | 1100 m²                                                                                                                                                                                                            |
| Including     | Ensuite Study Air Conditioning Ducted Cooling Toilets (2) Pool Outdoor Entertaining Built-in-Robes Secure Parking Fully Fenced Remote Garage Solar Panels Ceiling Fans Ensuite Built-in Cupboards Internal Laundry |