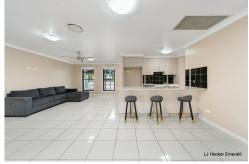

Features:

- \* 4 Spacious bedrooms Carpeted
- \* Built-in cupboards to three of the bedrooms.
- \* Ensuite to the master bedroom
- \* Large open plan living / dining area Tiled
- \* Galley style kitchen
- \* Separate office / rumpus / media room
- \* Air conditioning throughout the home
- \* Large undercover entertainment area