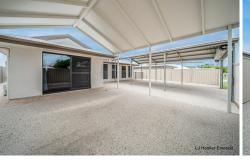

Features:

- \* 4 Spacious bedrooms Carpeted
- \* Built-in cupboards to three of the bedrooms.
- \* Ensuite to the master bedroom
- \* Large open plan living / dining area Tiled
- \* Galley style kitchen
- \* Separate office / rumpus / media room
- \* Air conditioning throughout the home
- \* Large undercover entertainment area