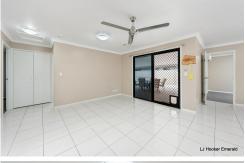

Features:

- \* 4 Spacious bedrooms Carpeted
- \* Built-in cupboards to three of the bedrooms.
- \* Ensuite to the master bedroom
- \* Large open plan living / dining area Tiled
- \* Galley style kitchen
- \* Separate office / rumpus / media room
- \* Air conditioning throughout the home
- \* Large undercover entertainment area