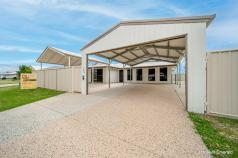

Features:

- \* 4 Spacious bedrooms Carpeted
- \* Built-in cupboards to three of the bedrooms.
- \* Ensuite to the master bedroom
- \* Large open plan living / dining area Tiled
- \* Galley style kitchen
- \* Separate office / rumpus / media room
- \* Air conditioning throughout the home
- \* Large undercover entertainment area

- \* 9x6m Powered shed
- \* Section of the shed has been turned into sound proof studio with A/C
- \* Two x double carports
- \* Remote roller door access front the road
- \* Built in 2011

Don't miss out - Call to arrange a private inspection today!