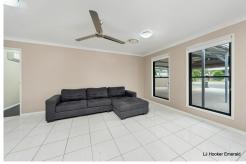

Features:

- \* 4 Spacious bedrooms Carpeted
- \* Built-in cupboards to three of the bedrooms.
- \* Ensuite to the master bedroom
- \* Large open plan living / dining area Tiled
- \* Galley style kitchen
- \* Separate office / rumpus / media room
- \* Air conditioning throughout the home
- \* Large undercover entertainment area