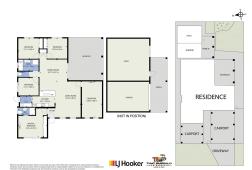

## Emerald, 144 Opal Street LOCATION! LOCATION! LOCATION!

Welcome to your dream home! Nestled in the heart of Emerald, this beautifully designed 4bedroom, 2-bathroom residence at 144 Opal Street offers the perfect blend of comfort, style, and functionality. Constructed in 2011, this modern home is situated on a generous 600 sqm block, providing space for family living and outdoor entertaining.

Features:

- \* 4 Spacious bedrooms Carpeted
- \* Built-in cupboards to three of the bedrooms.
- \* Ensuite to the master bedroom
- \* Large open plan living / dining area Tiled
- \* Galley style kitchen
- \* Separate office / rumpus / media room
- \* Air conditioning throughout the home
- \* Large undercover entertainment area

- \* 9x6m Powered shed
- \* Section of the shed has been turned into sound proof studio with A/C
- \* Two x double carports
- \* Remote roller door access front the road
- \* Built in 2011

Don't miss out - Call to arrange a private inspection today!

## More About this Property

| Property ID   | W0HFJ0                                                                                                                                  |
|---------------|-----------------------------------------------------------------------------------------------------------------------------------------|
| Property Type | House                                                                                                                                   |
| House Size    | 138 m2                                                                                                                                  |
| Land Area     | 600 m2                                                                                                                                  |
| Including     | Ensuite<br>Air Conditioning<br>Toilets (2)<br>Outdoor Entertaining<br>Built-in-Robes<br>Secure Parking<br>Fully Fenced<br>Remote Garage |