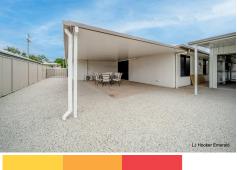

Features:

- \* 4 Spacious bedrooms Carpeted
- \* Built-in cupboards to three of the bedrooms.
- \* Ensuite to the master bedroom
- \* Large open plan living / dining area Tiled
- \* Galley style kitchen
- \* Separate office / rumpus / media room
- \* Air conditioning throughout the home
- \* Large undercover entertainment area