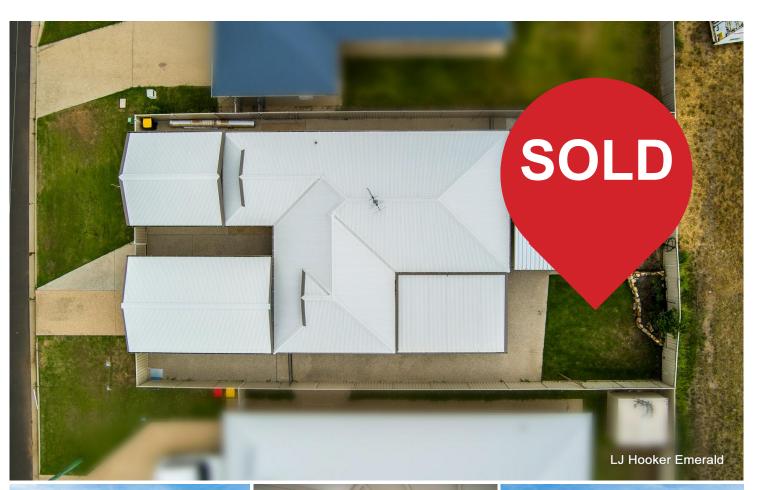

## Emerald, 144 Opal Street LOCATION! LOCATION! LOCATION!

Welcome to your dream home! Nestled in the heart of Emerald, this beautifully designed 4bedroom, 2-bathroom residence at 144 Opal Street offers the perfect blend of comfort, style, and functionality. Constructed in 2011, this modern home is situated on a generous 600 sqm block, providing space for family living and outdoor entertaining.

4 2 4 4

For Sale Offer Above \$479,000

View ljhooker.com.au/W0HFJ0

Contact Brenda Logovik 0418 711 507 blogovik.emerald@ljhooker.com.au

LJ Hooker Emerald (07) 4987 5355

**Disclaimer:** All information contained therein is gathered from relevant third parties sources. We cannot guarantee or give any warranty about the information provided. Interested parties must rely solely on their own enquiries.

## More About this Property

| Property ID   | W0HFJ0                                                                                                                                  |
|---------------|-----------------------------------------------------------------------------------------------------------------------------------------|
| Property Type | House                                                                                                                                   |
| House Size    | 138 m2                                                                                                                                  |
| Land Area     | 600 m2                                                                                                                                  |
| Including     | Ensuite<br>Air Conditioning<br>Toilets (2)<br>Outdoor Entertaining<br>Built-in-Robes<br>Secure Parking<br>Fully Fenced<br>Remote Garage |