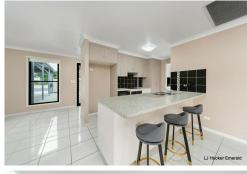

Features:

- \* 4 Spacious bedrooms Carpeted
- \* Built-in cupboards to three of the bedrooms.
- \* Ensuite to the master bedroom
- \* Large open plan living / dining area Tiled
- \* Galley style kitchen
- \* Separate office / rumpus / media room
- \* Air conditioning throughout the home
- \* Large undercover entertainment area