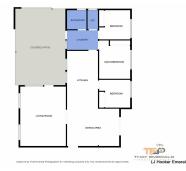

# Emerald, 10 Racecourse Road

**AFFORDABLE & INVITING** 

Seize the thrill of racecourse living with this 3-bedroom gem, perfectly poised across from the excitement of the racetrack.

Features include:

- \* 3 Bedrooms
- \* Built in cupboards
- \* Spacious kitchen (Dishwasher not included)
- \* Renovated bathroom
- \* Ceramic titled floors to living areas
- \* Split system A/C
- \* Ceiling fans
- \* Separate living area
- \* Large undercover entertainment area

## More About this Property

| Property ID   | VD1FJ0                                                                                    |
|---------------|-------------------------------------------------------------------------------------------|
| Property Type | House                                                                                     |
| Land Area     | 607 m²                                                                                    |
| Including     | Air Conditioning<br>Toilets (1)<br>Outdoor Entertaining<br>Built-in-Robes<br>Solar Panels |