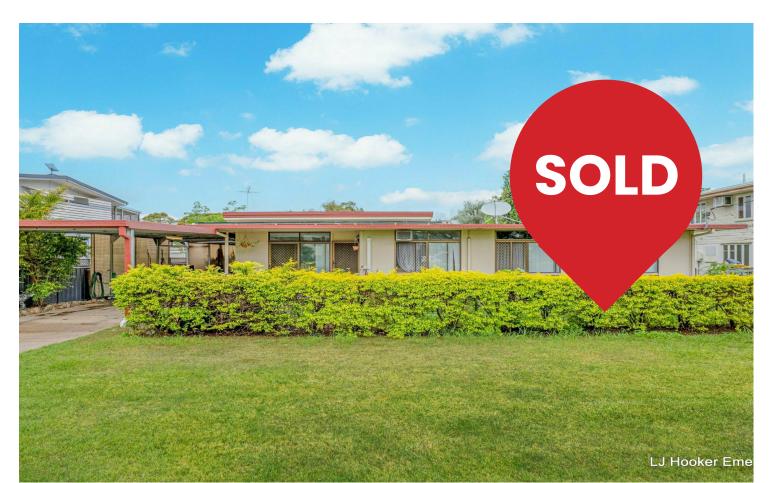

# Emerald, 10 Racecourse Road

**AFFORDABLE & INVITING** 

Seize the thrill of racecourse living with this 3-bedroom gem, perfectly poised across from the excitement of the racetrack.

Features include:

- \* 3 Bedrooms
- \* Built in cupboards
- \* Spacious kitchen (Dishwasher not included)
- \* Renovated bathroom
- \* Ceramic titled floors to living areas
- \* Split system A/C
- \* Ceiling fans
- \* Separate living area
- \* Large undercover entertainment area

- \* Powered shed
- \* Under cover off road parking fits up to 4 cars
- \* Garden Shed
- \* Solar Panels
- \* Landscaped with mature trees & shrubs
- \* Fully fenced

Don't miss out on the blend of practicality and proximity. Your new chapter begins here!