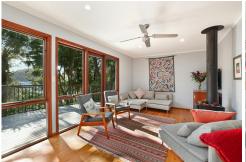

The light-filled home embraces the outside and features wood floors and a new kitchen and dishwasher. Air conditioning, fans and a slow combustion stove ensure year-round comfort., The home's elevation not only captures the breezes and view, it offers ample under house storage, with room to add additional bedrooms or a self-contained studio.