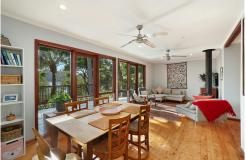

The light-filled home embraces the outside and features wood floors and a new kitchen and dishwasher. Air conditioning, fans and a slow combustion stove ensure year-round comfort., The home's elevation not only captures the breezes and view, it offers ample under house storage, with room to add additional bedrooms or a self-contained studio.