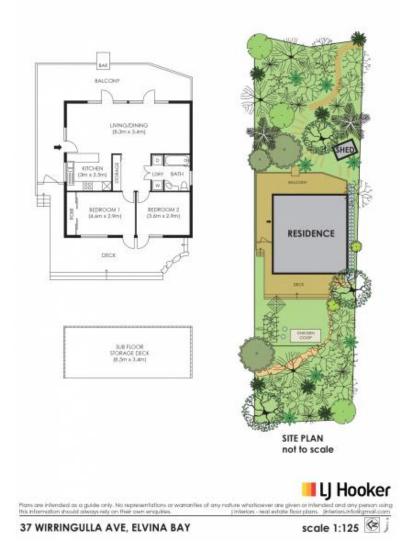

ing but not limited to the general property description, price and the address, is provided to LJ Hooker Mona Vale by third parties. We have obtained this information from sources we believe to be reliable; however, we cannot guarantee its accuracy. The information contained herewith should not be relied upon and you should make your own enquiries and seek advice in respect of this property or any property on this website.









## More About this Property

| Property ID   | 2T17F6K |  |
|---------------|---------|--|
| Property Type | House   |  |
| Land Area     | 556 m²  |  |

## Juliet Wills 0438 418 833

Licensed Real Estate Agent | jwills@ljhmv.com.au

## LJ Hooker Mona Vale (02) 9979 8000

3/18 Bungan Street, MONA VALE NSW 2103 monavale.ljhooker.com.au | monavale@ljhmv.com.au