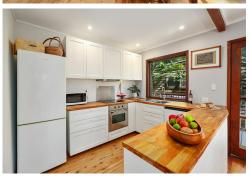

The light-filled home embraces the outside and features wood floors and a new kitchen and dishwasher. Air conditioning, fans and a slow combustion stove ensure year-round comfort., The home's elevation not only captures the breezes and view, it offers ample under house storage, with room to add additional bedrooms or a self-contained studio.