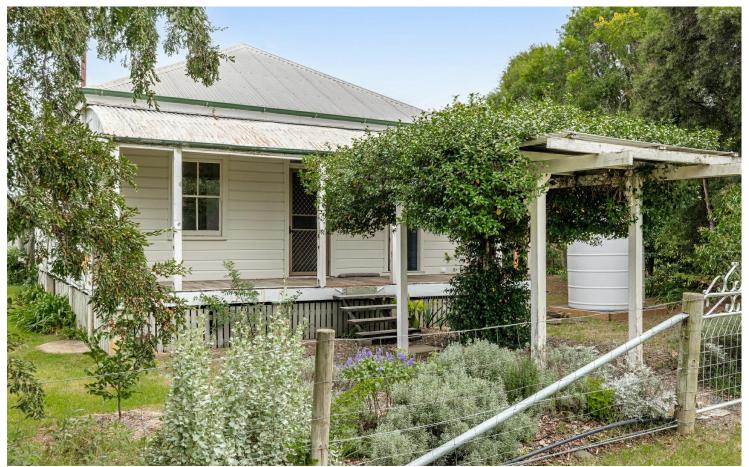

## Ellinthorp, 2 Sprott Road

Low maintenance regional living on 1,644m2

Introducing this incredibly well-maintained timber home located in a rapidly growing regional pocket of the Toowoomba greater region.

This fantastic family home boasts 3 large bedrooms, a family bathroom and a sizeable deck, perfect for outdoor entertaining.

The contemporary open plan kitchen & dining area flows seamlessly into a large, sun filled living space creating a warm, homely feel with enough space to entertain the entire family. Extending the comfort & convenience of modern-day regional living, 2 Sprott Road sits on a generous, pet friendly 1,644m2 block and features side access to a both a double carport and a 6m x 4m Shed with kitchenette.

The beautifully landscaped backyard is fully fenced, providing a safe space for children and pets to play.

With the local school bus driving right past the property and being Just a short drive to numerous major amenities, such exceptional value for money presents an unmissable opportunity to the marketplace.