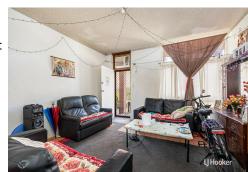

Features of this unit include:

- -Ground floor corner unit
- -Two good size bedrooms
- -Gas cooking and hot water
- -Window air conditioner
- -Formal front lounge
- -Eat in kitchen