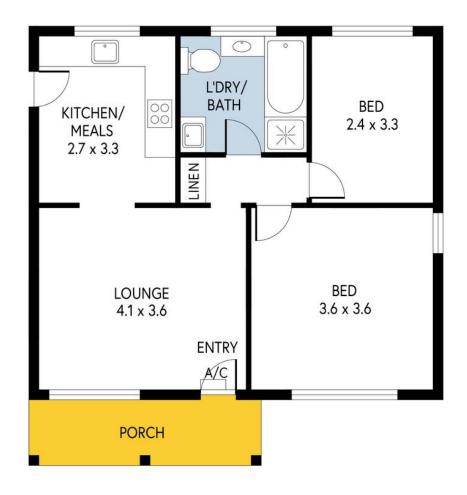

Features of this unit include:

- -Ground floor corner unit
- -Two good size bedrooms
- -Gas cooking and hot water
- -Window air conditioner
- -Formal front lounge
- -Eat in kitchen

### -Linen storage

The unit has a tenant on a fixed lease until April 2024 and the weekly rent amount is \$265.00. The home is also only 28km to the Adelaide CBD with close access to main north road heading south toward Adelaide and north toward the main shopping centres of Elizabeth and Munno Para.

Please Note: Every care has been taken to verify the correctness of the areas and details used in this leaflet. No warranty or representation is given or made as to the correctness of the information supplied and neither the owners, illustration nor the Agent accept responsibility for errors or omissions. The sketch is for illustration purposes only and intending purchasers should satisfy themselves independently regarding sizes, leavest and location of the procepts. Please check with bod or usurell that all thurstures are approached by correctly

PRODUCED BY CLIQUECREATIVE

60.7 SQM 6.0 SQM 66.7 SQM

LJ Hooker Craigmore | Elizabeth | Salisbury (08) 8255 9555