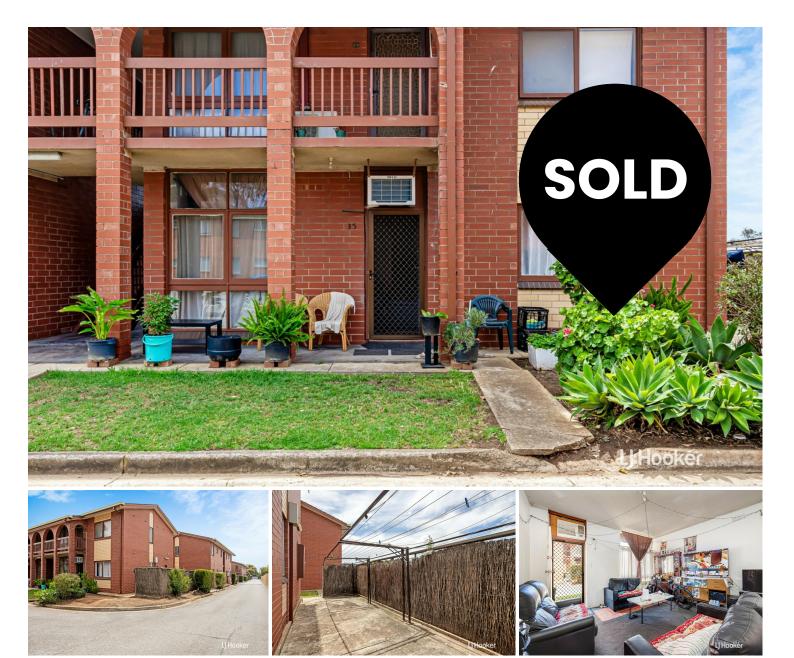

# Solid Brick Investment

Are you looking for a secure low maintenance investment property?

Located close to Salisbury central and close to the ever expanding Lyell McEwin hospital, schools and parks a short distance away, ample parking & public transport just out front of the complex.

Features of this unit include:

- -Ground floor corner unit
- -Two good size bedrooms
- -Gas cooking and hot water
- -Window air conditioner
- -Formal front lounge
- -Eat in kitchen

### -Linen storage

The unit has a tenant on a fixed lease until April 2024 and the weekly rent amount is \$265.00. The home is also only 28km to the Adelaide CBD with close access to main north road heading south toward Adelaide and north toward the main shopping centres of Elizabeth and Munno Para.